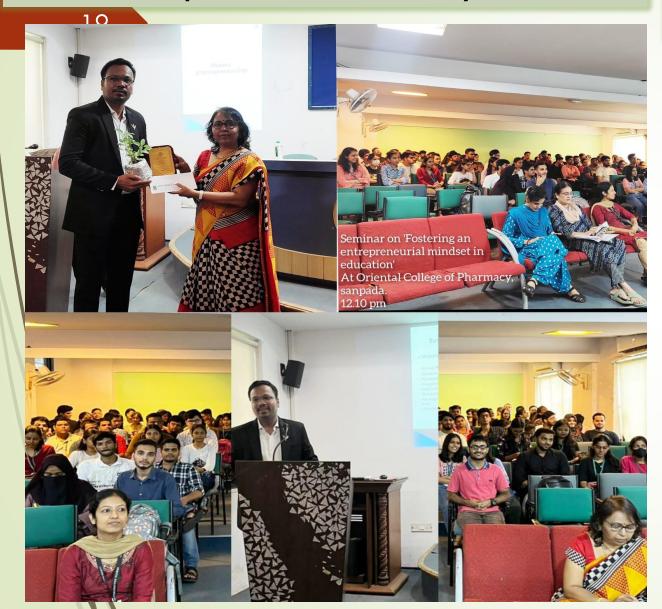

# Sessions conducted by Placement and Career Guidance Cell (AY 2023-24)

|                                                   |                                                | 1 2025-24)                                                         |                                                            |  |  |
|---------------------------------------------------|------------------------------------------------|--------------------------------------------------------------------|------------------------------------------------------------|--|--|
| DATE                                              | TITLE OF EVENT                                 | PURPOSE OF SESSION                                                 | CONDUCTED BY                                               |  |  |
| 7 <sup>th</sup> March 2024                        | Pursuing clinical research after B.Pharm.      | Career guidance on clinical research                               | Prof. Samiksha Kashyap,<br>ICRI, Andheri                   |  |  |
| 4 <sup>th</sup> March 2024                        | Pursuing MBA after B.Pharm.                    | Career guidance on MBA                                             | Dr. Suneel Deshpande,<br>HoD & Professor, IES,<br>Bandra   |  |  |
| 19 <sup>th</sup> December<br>2023                 | Insight in ACG's oral dosage technology        | Industrial technology related to capsules                          | Mr Jnanadeva Bhatt<br>Head, R&D, ACG<br>capsules pvt. Ltd. |  |  |
| 28 <sup>th</sup> August 2023                      | Fostering entrepreneurial mindset in education | Exploring entrepreneurship after education                         | Mr Saeed Khan,<br>Proprietor, M5 ventures                  |  |  |
| 12 <sup>th</sup> August 2023                      | Study abroad by Edwise                         | Counselling regarding visa application , academic pathway planning | Mr.Tom suhaskumar<br>Ms. Sonali Jha<br>Consultants, Edwise |  |  |
| 2 <sup>nd</sup> to 5 <sup>th</sup> August<br>2023 | Life Skills Training Program                   | Personality development<br>and employability skill<br>development  | Barclays in collaboration with Rubicon Pvt. Ltd.           |  |  |

# Career Guidance session to build entrepreneurial mindset in youth

# Career Guidance session to provide an inclination towards marketing and management

Invited Guest Speakers are eminent academicians, senior Industry professionals and accomplished entrepreneurs