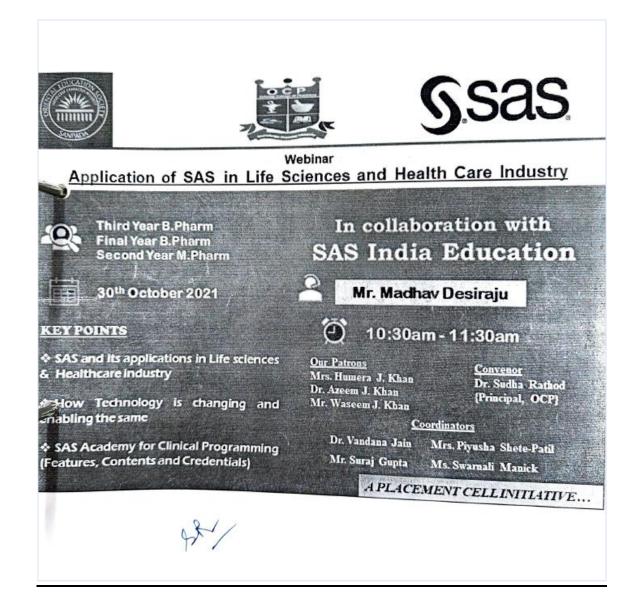

Page 23 of 66

Page **24** of **66** 

Webinar on application of SAS in life science and health care industry 2021-22

ORIENTAL EDUCATION SOCIETY'S ORIENTAL COLLEGE OF PHARMACY (Approved by AICTE, PCI, D. T.E., All Eated to Deversity of Mumbai & Certified by ISO 9001 2008)

Date: 14th Oct 2021

### NOTICE

This is to inform all the students of Third year and Final Year B. Pharm and Second year M.Pharm students that Placement cell is organizing an online webinar on "Applications of SAS in Life Sciences and Healthcare Industries" on Saturday 30<sup>th</sup> Oct 2021 from 10.30-11.30 am. The session would be conducted by SAS Institute, Mumbai.

Concerned students are required to compulsorily attend the same. Registration form and meeting details would be shared with you on flock.

Shallad

Principal Dr. Sudha Rathod

Qamp 11/10/21 **Placement Cell Coordinator** 