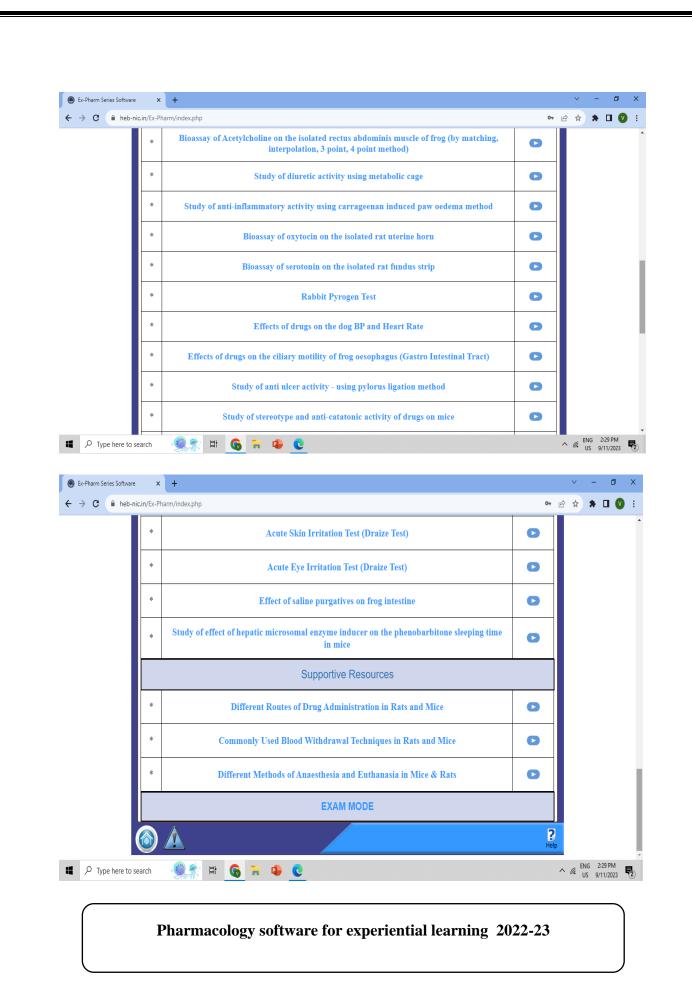

Subject: Payment of balance to Health education bureau (pharmacology software provider)-reg.

Respected Madam,

I am happy to inform you that, today we have received the subscription of Experimental Pharmacology software (Ex-pharm).

I sincerely thanks Management & Principal for considering our request & providing the software.

The subscription charges of the software (Ex-pharm) for one year are INR 11,075/- only.

We have paid advance of INR 6000/-.

The software link & password has been received. We have to pay remaining amount of INR 5,705/-

Kindly do the needful.

Thanking you in anticipation.

Dr. Sayyed Mateen Associate Professor Department of Pharmacology