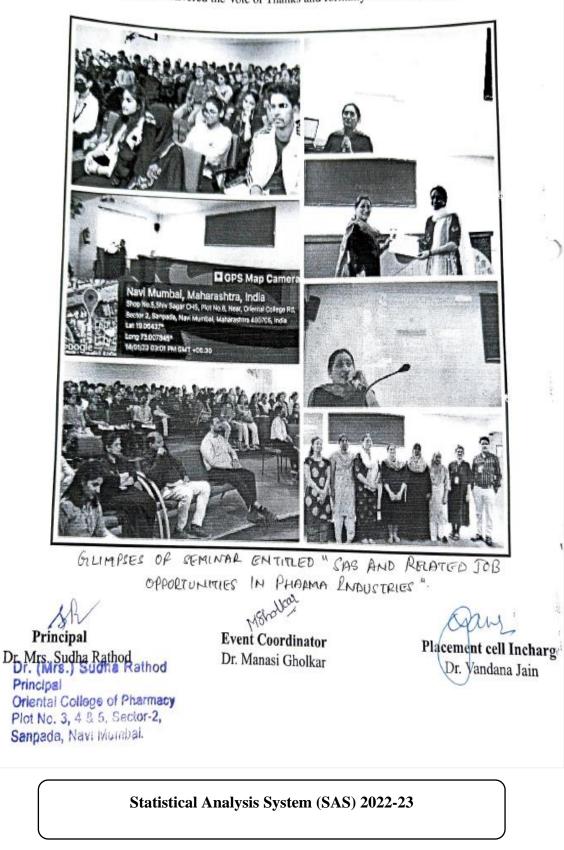

#### SEMINAR REPORT.

## Topic: SAS & related Job Opportunities in the Pharma Industry.

The Piacement Cell of Oriental College of Pharmacy, Sanpada, Navi Mumbai had organized a eminar on, 'SAS and related Job Opportunities in Pharma industry' on 14th January, 2023 from 2.00 P.M. to 4.00 P.M. The session was held for the Final Year B. Pharm students, First and Second YearM. Pharm students in the seminar hall. Mrs. Anagha Bhatkande was invited as the guest speaker for the day.

The concomitant Technical team of The Placement Cell came up with an official flyer and invite on 12th January, 2023. Students had avidly partaken in the seminar.

Student Members of the Placement Cell, Ms. Isha Sharma and Mr. Shivam Gupta were anchors for the session. At 2.00 PM sharp, the seminar commenced as the hosts welcomed everyone. The hosts greeted the proficient speaker Mrs. Anagha Bhatkande ma'am, Director of Statistical Programming tt IQVIA, Mumbai. Further extending welcome to Honorable Principal - Dr. Mrs. Sudha Rathod na'am, Placement Cell In charge - Dr. Mrs. Vandana Jain ma'am, Event coordinator - Dr. Mrs. Manasi Gholkar ma'am, Faculty Members and the assemblage. The hosts gave a brief introduction of the speaker - Mrs. Anagha Bhatkande.

Mrs. Anagha Bhatkande ma'am began her oration by introducing SAS, its overview for better understanding of the seminars' objective, its certification process, and the job opportunities. She hen discussed its use in clinical trials. She swiftly touched upon the several stages of clinical trials and the data flow during clinical trials after that. She continued by discussing integration, c disc tandards, primary and secondary data sources, and the acquisition of demographic data. She then provided examples using some SAS graphs. She continued by describing how SAS can be used to andle and store enormous amounts of data while gathering patient history.

She further elaborated on tools of the software used for data transformation, analysis, and transfer. She then spoke in detail on the advantages, applications, and limitations of SAS. She then discussed how people are switching to R because it provides results similar to those of SAS but doesn't require a license. She then described each component as she gave us a presentation of how SAS appears. She continued by outlining the two key steps: 1. Data step & 2. PROC step. She also gave an overview of he many SAS certifications available online and the hiring criteria that vary as per company. She nlisted several jobs in the Pharma Industry and how SAS evolves over a period of time. With an angaging Q&A session with the attendees, she concluded her presentation.

Dr. Mrs. Vandana Jain ma'am presented the guest a Certificate of Appreciation as a token of

Dr. (Mrs.) Sudha Rathod Principal Oriental College of Pharmacy Plot No. 3, 4 & 5, Sector-2, Sanpada, Navi wampen

Statistical Analysis System (SAS) 2022-23

gratitude. The hosts then delivered the Vote of Thanks and formally concluded the seminar.

gratitude. The hosts then delivered the Vote of Thanks and formally concluded the seminar.