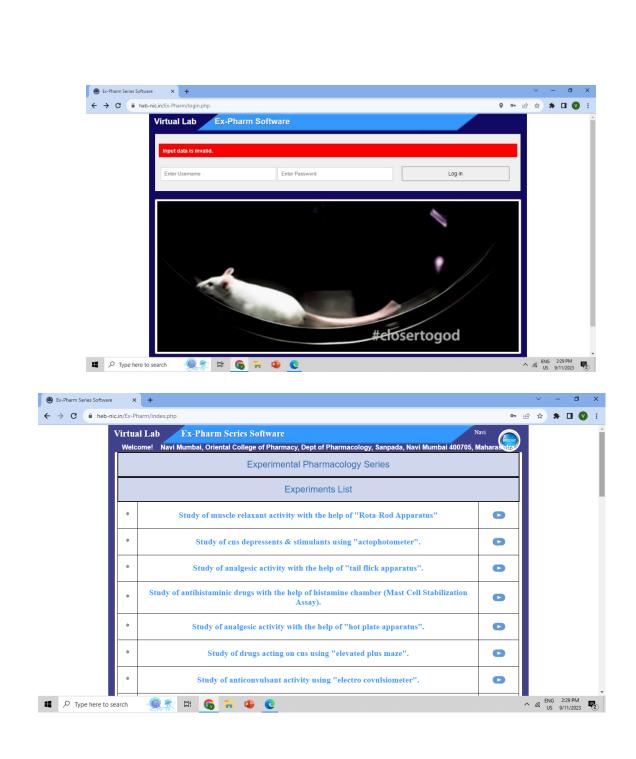

Subject: Payment of balance to Health education bureau (pharmacology software provider)-reg.

Respected Madam,

I am happy to inform you that, today we have received the subscription of Experimental Pharmacology software (Ex-pharm).

I sincerely thanks Management & Principal for considering our request & providing the software.

The subscription charges of the software (Ex-pharm) for one year are INR 11,075/- only.

We have paid advance of INR 6000/-.

The software link & password has been received. We have to pay remaining amount of INR 5,705/-

Kindly do the needful.

Thanking you in anticipation.

Dr. Sayyed Mateen Associate Professor Department of Pharmacology