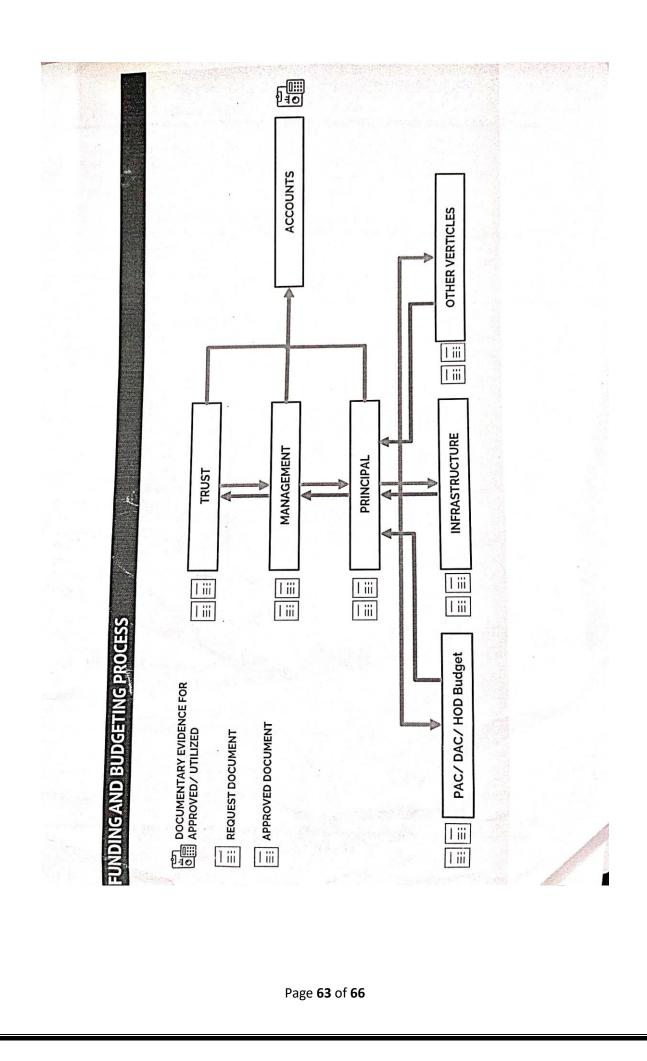

other forms of

🎑 Indian ..

reversible contraceptives or other implants as effective methods of

🔏 Wiley ...



Page **60** of **66** 

ORIENTAL EDUCATION SOCIETY'S ORIENTAL COLLEGE OF PHARMACY (Approved by AICTE, PCL D.T.E., Affiliated to University of Mumbri & Certified by ISO 9001;2008)



16/03/2019

## NOTICE

Dear All,

We have subscribed Elsevier's Science Direct e-journals on IP address for 2018. We can access 70 e-journals full text research articles which are essential for research purpose and for the growth of your career.

For E-journals access - Go from Google

Ţ

www.sciencedirect.com

↓ Health Science

↓ ·

Apply ↓

Publications

ţ

You can select Titles and select full text articles or open access journals.

Principal PRINCIPAL ORIENTAL COLLEGE OF PHARMACY



Librarian





### WEB PROGRAMMING

#### INPUT:

<html> <head> </br> <h1 align="center"><b>Conditional Statement Demo</b></h1> </head> <body> <form align="center"> <script type="text/javascript"> var d=new Date() var theDay=d.getDay() switch(theDay) { case 1: document.write("<b> Super Monday</br>"); break; case 2: document.write("<b> Super Tuesday</br>"); break; case 3: document.write("<b> Super Wednesday</b>"); break; case 4: document.write("<b> Super Thursday</b>"); break: case 5: document.write("<b> Super Friday</b>"); break; case 6: document.write("<b> Super Saturday</b>"); break; case 0: document.write("<b> Sleepy Sunday</b>"); break; default: document.write("<b>Looking Forward to the Weekend</b>"); } </script> This example demonstrates the switch statement.The text presented depends on the day of