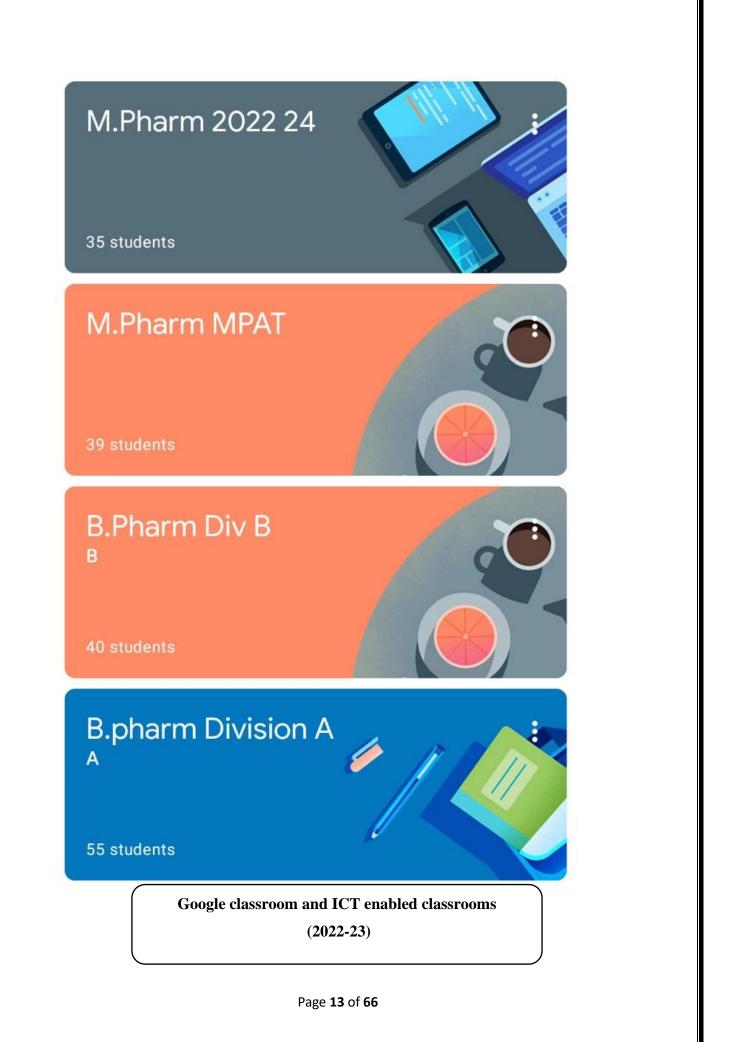

#### ICT Enabled tools for effective teaching-learning process (2022-23)

Google classroom and ICT enabled classrooms

(2022-23)

Page **14** of **66** 