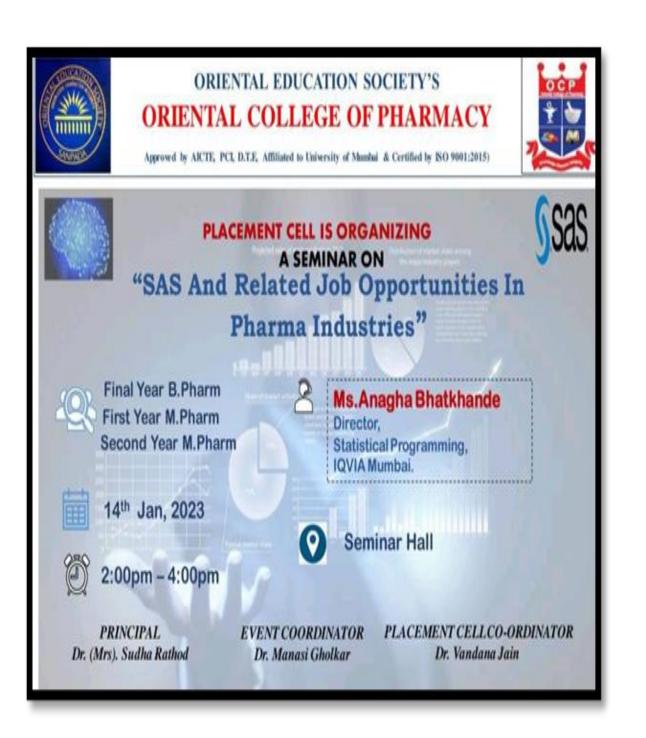

#### Faculty YouTube Channels and YouTube content on Oriental

College of Pharmacy YouTube channel

(2022-23)

Statistical Analysis System (SAS) 2022-23

ORIENTAL EDUCATION SOCIETY'S ORIENTAL COLLEGE OF PHARMACY (Asproved by AICTE, PCL D. T.E., Alfiliated to Boiversity of Mambal & Certified by ISO 3001:20081

Date: 3rd Jan 2023

#### NOTICE

This is to inform all the students of Final year B. Pharm, First year M. Pharm and Second year M. Pharm that Placement cell is organizing a seminar "SAS and Related Job Opportunities in Pharma Industries" on Saturday 14<sup>th</sup> Jan 2023 from 2-4 pm at Seminar Hall.

The session would be conducted by Ms. Anagha Bhatkhande, Director, Statistical Programming, IQVIA, Mumbai.

Concerned students are required to compulsorily attend the same.

Event Coordinator

Dr. Manasi Gholkar

**Placement Coordinator** 

Principal

Jaw -Dr. Vandana Jain

Dr. Sudha Rathod

Plot No. 3,4 & 5 Sector -2, Near Sanpada Railway Station, Sanpada, Navi Mumbai – 400705. Tel: 27758715/ 27752213 / 27751116 Fax 022-2775759 E-Mail: <u>admin.ocp@oes.ac.in</u> Website: <u>www.ocp.edu.in</u>