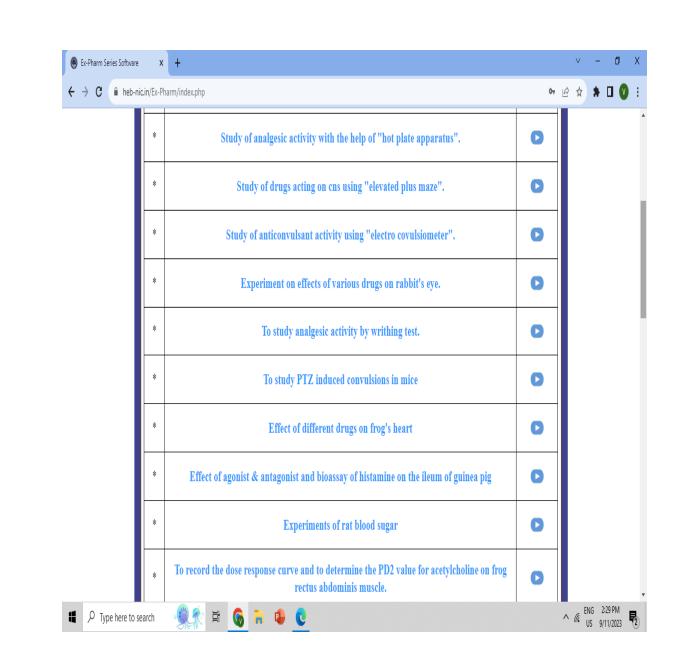

Subject: Payment of balance to Health education bureau (pharmacology software provider)-reg.

Respected Madam,

I am happy to inform you that, today we have received the subscription of Experimental Pharmacology software (Ex-pharm).

I sincerely thanks Management & Principal for considering our request & providing the software.

The subscription charges of the software (Ex-pharm) for one year are INR 11,075/- only.

We have paid advance of INR 6000/-.

The software link & password has been received. We have to pay remaining amount of INR 5,705/-

Kindly do the needful.

Thanking you in anticipation.

Dr. Sayyed Mateen Associate Professor Department of Pharmacology