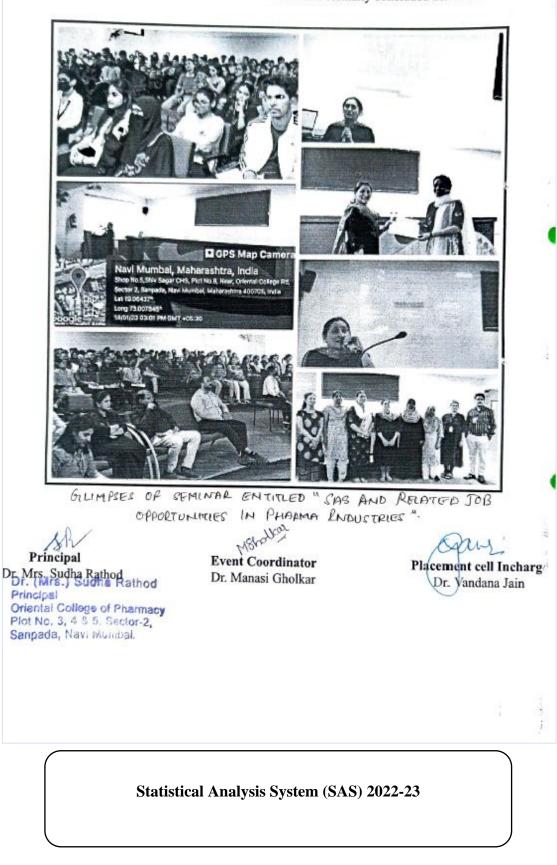

#### SEMINAR REPORT.

## Topic: SAS & related Job Opportunities in the Pharma Industry.

The Piacement Cell of Oriental College of Pharmacy, Sanpada, Navi Mumbai had organized a eminar on, 'SAS and related Job Opportunities in Pharma industry' on 14th January, 2023 from 2.00 P.M. to 4.00 P.M. The session was held for the Final Year B. Pharm students, First and Second YearM. Pharm students in the seminar hall. Mrs. Anagha Bhatkande was invited as the guest speaker for the day.

The concomitant Technical team of The Placement Cell came up with an official flyer and invite on 12th January, 2023. Students had avidly partaken in the seminar.

Student Members of the Placement Cell, Ms. Isha Sharma and Mr. Shivam Gupta were anchors for the session. At 2.00 PM sharp, the seminar commenced as the hosts welcomed everyone. The hosts greeted the proficient speaker Mrs. Anagha Bhatkande ma'am, Director of Statistical Programming tt IQVIA, Mumbai. Further extending welcome to Honorable Principal - Dr. Mrs. Sudha Rathod na'am, Placement Cell In charge - Dr. Mrs. Vandana Jain ma'am, Event coordinator - Dr. Mrs. Manasi Gholkar ma'am, Faculty Members and the assemblage. The hosts gave a brief introduction of the speaker - Mrs. Anagha Bhatkande.

Mrs. Anagha Bhatkande ma'am began her oration by introducing SAS, its overview for better understanding of the seminars' objective, its certification process, and the job opportunities. She hen discussed its use in clinical trials. She swiftly touched upon the several stages of clinical trials and the data flow during clinical trials after that. She continued by discussing integration, c disc tandards, primary and secondary data sources, and the acquisition of demographic data. She then provided examples using some SAS graphs. She continued by describing how SAS can be used to andle and store enormous amounts of data while gathering patient history.

She further elaborated on tools of the software used for data transformation, analysis, and transfer. She then spoke in detail on the advantages, applications, and limitations of SAS. She then discussed how people are switching to R because it provides results similar to those of SAS but doesn't require a license. She then described each component as she gave us a presentation of how SAS appears. She continued by outlining the two key steps: 1. Data step & 2. PROC step. She also gave an overview of he many SAS certifications available online and the hiring criteria that vary as per company. She nlisted several jobs in the Pharma Industry and how SAS evolves over a period of time. With an angaging Q&A session with the attendees, she concluded her presentation.

Dr. Mrs. Vandana Jain ma'am presented the guest a Certificate of Appreciation as a token of

Dr. (Mrs.) Sudha Rathod Principal Oriental College of Pharmacy Plot No. 3, 4 & 5, Sector-2, Sanpada, Navi wampen

Statistical Analysis System (SAS) 2022-23

gratitude. The hosts then delivered the Vote of Thanks and formally concluded the seminar.

gratitude. The hosts then delivered the Vote of Thanks and formally concluded the seminar.