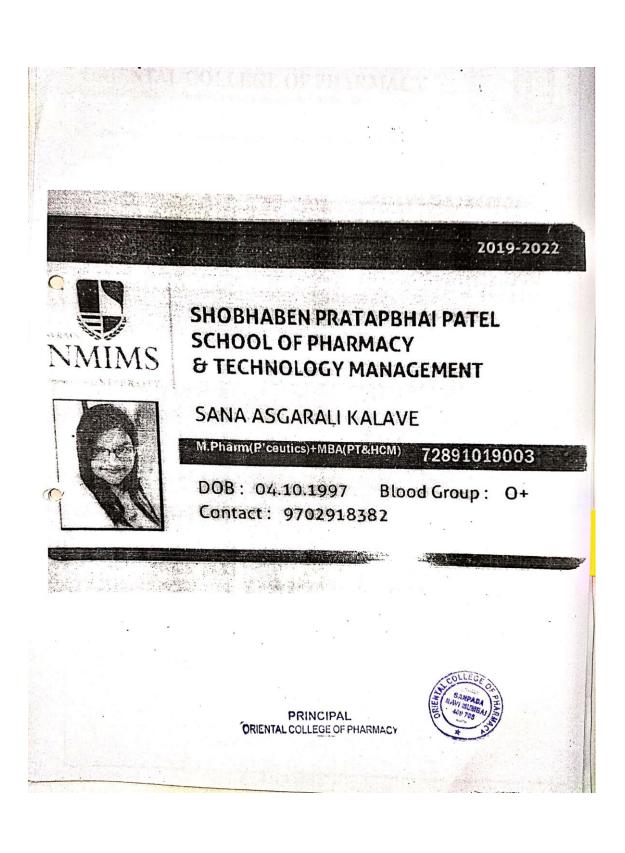

Dr. (Mrs.) Sudha Rathod Principal Oriental College of Phi Plot No. 3, 4 & 5, Sector-2, Sanpada, Navi Mumbal.

|  | Year    | Name of students<br>enrolling into<br>higher education | Program<br>graduated<br>from | Year of | ther education during the last fiv                                                  | Name of<br>programme<br>admitted to |
|--|---------|--------------------------------------------------------|------------------------------|---------|-------------------------------------------------------------------------------------|-------------------------------------|
|  | 2018-19 | Mr. Khan Bilal                                         | B.Pharm                      | 2019    | Oriental College of Pharmacy,<br>Sanpada                                            | M.Pharm                             |
|  | 2018-19 | Ms. Kalave Sana<br>Asgarali                            | B.Pharm                      | 2019    | Narsee Monjee Institute of<br>Management Studies<br>(NMIMS), Vile Parle             | MBA                                 |
|  | 2018-19 | Mr. Patel Smith<br>Jitendra                            | B.Pharm                      | 2019    | National Institute of<br>Pharmaceutical Education and<br>Research (NIPER) Raebareli | MBA                                 |
|  | 2018-19 | Mr. Singh Aditya<br>Ajit                               | B.Pharm                      | 2019    | National Institute of<br>Pharmaceutical Education and<br>Research (NIPER) Hyderabad | MBA                                 |