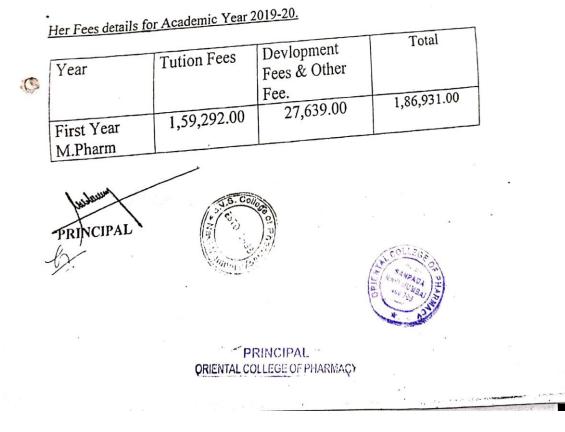

# TO WHOMSOEVER IT MAY CONCERN

This is to certify that Ms. Attar Tahsin Khansaheb is a bonafide student of this college studying in First Year Master of Pharmacy during the academic year 2019-20.

State Common Entrance Test Cell, Maharashtra State, Mumbai 8th Floor, New Excelsior Building, A.K. Nayak Marg, Fort, Mumbai-400001.(M.S.) Receipt-cum-Acknowledgement of Institute evel Admission as for Admission to First Year Of Two Year Full Time Post-Graduate Course In Pharmacy (M. Pharmacy / Pharm. D. (Post Baccalaureate) ) for the year 2019 - 2020 Application ID : MPH19200683 nal Details : Full Name BANGAR PRAVIN SHANKAR Date of Birth 23-09-1997 Nationality Indian Annual Family 5,50,001 -Family 6,00,000 Gender Male Income (₹) Category-Caste Applied For EWS PH Type N.A. Type of Maharashtra State Candidate - Type A Candidature **English Medium** No **Graduation Institute Graduation Course** Seat Acceptance Fee is filled by online payment of Rs. 1000/-Paid Successful Id f9ce75b88381fd24fd8f 0 Payment Amount (? ? 1000/-Status Institute Details : Institute Name 3231 - Oriental College of Pharmacy , Navi Humbai(Un-Aided - Non-Autonomous - Linguistic Minority - Hindi) Course Name 323181710-Pharmaceutics Tution Fees (₹) 128533/-Admission Date 17-08-2019 Development Fees (₹ ) 16967/-Admission Type Against CAP Other Fees (₹) 0/-Remark admitted institute level Total Fees (₹) 145500/-Declaration by CandiJate : I hereby agree to conform to rules, acts and laws enforced by Government. I hereby undertake that so long as I am student of College/ Institute, I will not behave in a manner which may result in compelling the authorities to take disciplinary action against me. I fully understand that the Principal/Director of the institute/college will have rights to exuel, rusticate me from the institute, for any infringement of the rules prescribed by the college/institute/university/Government and the undertaking given above. Signature of Candidate Date:17-08-2019 PRINCIPAL ORIENTAL COLLEGE OF PHARMACY 17-08-2019, 14:48 