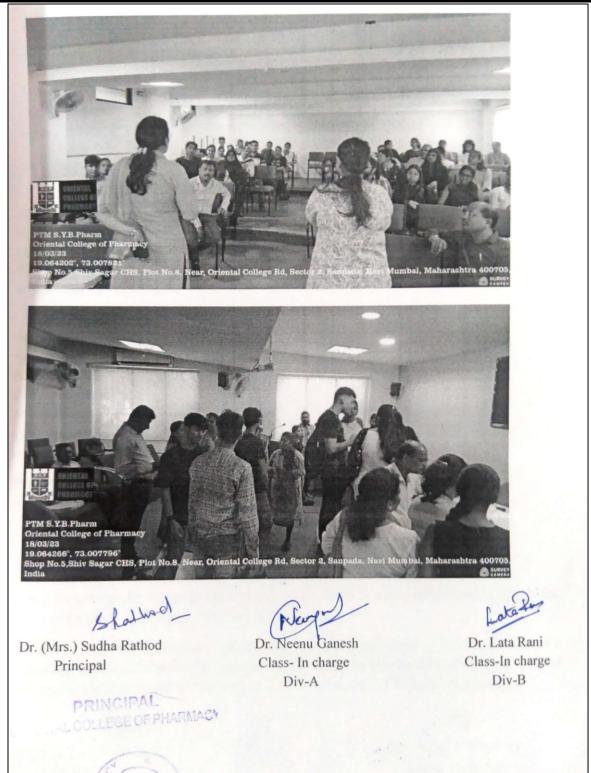

elopment of their children where they discussed both the strengths and areas of improvements. Any sign of a child failing to make progress, regardless of where they are in the lower, middle or higher range is questioned and addressed. In this meeting the teachers and parents discussed about the area through which they improve their wards for the best result. The reason for the ward's low attendance was also questioned. Suggestions from parents were also addressed regarding the parent and teacher WhatsApp group to stay updated with the college updates.

The PTM came to an end with the conclusion that joint effort, mutual understanding and co-operation of parents and teachers is very important for the proper nourishment and progress of students.







#### ORIENTAL COLLEGE OF PHARMACY







(Approved by AICTE, PCI, D.T.E., Affiliated to University of Mumbai & Certified by ISO 9001:2008)



### Fourth Year B Pharm Parent Teacher Meet Report 2022-23

ORIENTAL EDUCATION SOCIETY'S

#### ORIENTAL COLLEGE OF PHARMACY

(Appreved by AICTE, PCI, D.T.E., Affiliated to University of Mumbai & Certified by ISO 9001:2008



Report of Parent Teachers Meeting held on 11th Feb 2023

#### FINAL YEAR B.PHARM

A parent-teacher meeting for Final Year B.Pharm was held on 11th February 2023 from 10.00 am onwards in the final year classroom. Parents were informed prior regarding the meeting through notice. A total of 20 students' parents/guardians attend this meeting.

The meeting started at 10.30 am with an introductory speech by respected principal Dr. Sudha Rathod madam. Madam gave an overview