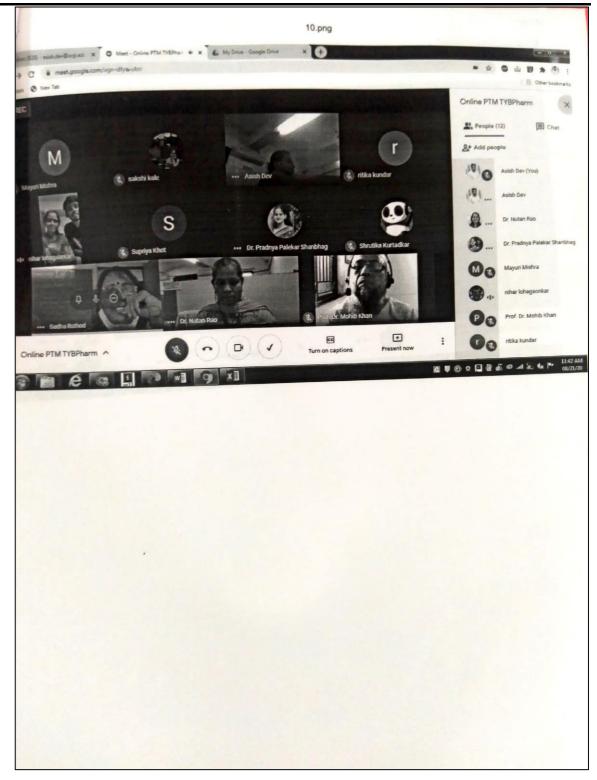

|
|                                                              |                                                                                                                       |
|                                                              |                                                                                                                       |
|                                                              |                                                                                                                       |
|                                                              | No concern  Appreciation for Organic Chemistry taught by Dr.Nutan Rao                                                 |

#### ORIENTAL COLLEGE OF PHARMACY







#### **ORIENTAL COLLEGE OF PHARMACY**







(Approved by AICTE, PCI, D.T.E., Affiliated to University of Mumbai & Certified by ISO 9001:2008)



#### Notice and Schedule of Online Fourth Year B. Pharm PTM 2020-21

ORIENTAL EDUCATION SOCIETY'S ORIENTAL COLLEGE OF PHARMACY

(Approved by AICTE, PCL D.T.E., Affiliated to University of Mumbai & Certified by ISO 9001:2003)

Ref No: Admin/ 2019-20/141

Date: 10th Aug 2020

NOTICE

Dear Parents/Guardians,

This is to inform you that Online Parents-Teachers Meeting will be held on Wednesday, 12th August 2020 as per the following schedule.

| 1- 17 10.30 am- 11.30 a<br>18-34 12 pm -1 pm<br>35- 50 1.30 pm -2.30 pr |
|-------------------------------------------------------------------------|
| 35- 50 1.30 pm -2.30 pr