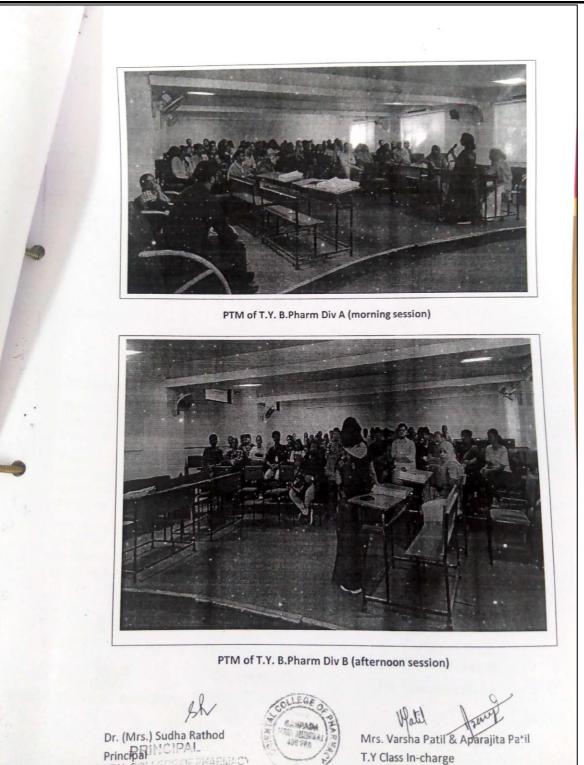

n interaction session wherein parents posed their queries which were satisfactorily resolved by Principal Madam and faculty members.

After the session, subject in-charges showed the Sessional I answer sheets to the parents and discussed the overall performance of their wards. Faculty members interacted with each and every parent to understand the difficulties faced by the students, suggestions by parents and discussed the ways of improvement in the students.

Overall, the PTM was successfully conducted as it served a fruitful platform for parents and teachers to put forth the issues and seek resolution for the benefit of the students.





QRIENTALCO

### **ORIENTAL COLLEGE OF PHARMACY**

(Approved by AICTE, PCI, D.T.E., Affiliated to University of Mumbai & Certified by ISO 9001:2008)





#### ORIENTAL COLLEGE OF PHARMACY

(Approved by AICTE, PCI, D.T.E., Affiliated to University of Mumbai & Certified by ISO 9001:2008)



#### **TY B Pharm Parent Teacher Meet Report 2022-23**

MULTIAL BING ALBERT BUT HELY O ORIENTAL COLLEGE OF PHARMAC (Approprie by Alexa For H. C.). Attracted to discountly of Minimo & Founded by Rick Rick Found



Date: 17" September, 2022

Report of Parents Teacher Meet (FTM) of T.V. B. Pharm Students

AV: 2033-33 (Sem-V)

Name of The Program: Parent Teacher Mest

Date of Conduct: 17/09/2022

Participants: Students and parents of T.Y. B. Pharm Division A and B, who were academically weak or with less than 80% attendance (Defaulters)

- 1. To acquaint students and parents with college, premises, faculties, approval and different other activities earried o