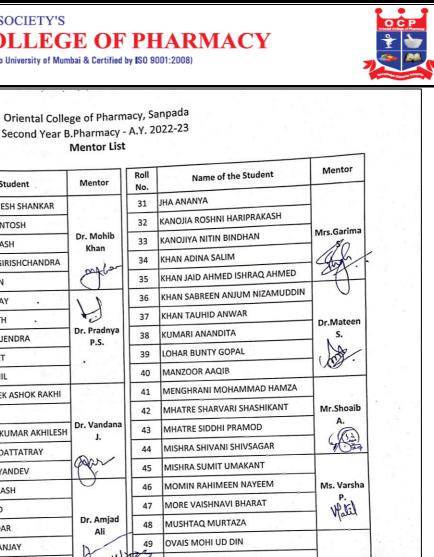

# **Year-wise Record of Mentoring**

| Sr. No | Contents                                   | Pg. No. |
|--------|--------------------------------------------|---------|
| 1      | Mentor List of Academic Year 2018-19       | 2-5     |
| 2      | Mentor List of Academic Year 2019-20       | 6-9     |
| 3      | Mentor List of Academic Year 2020-21       | 10-14   |
| 4      | Mentor List of Academic Year 2021-22       | 15-20   |
| 5      | Mentor List of Academic Year 2022-23       | 21-27   |
| 6      | <b>Final Year Research Project 2022-23</b> | 28      |