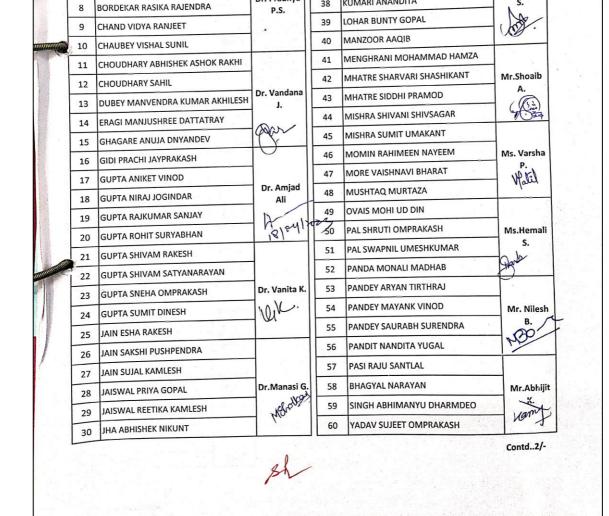

# **Year-wise Record of Mentoring**

| Sr. No | Contents                                   | Pg. No. |
|--------|--------------------------------------------|---------|
| 1      | Mentor List of Academic Year 2018-19       | 2-5     |
| 2      | Mentor List of Academic Year 2019-20       | 6-9     |
| 3      | Mentor List of Academic Year 2020-21       | 10-14   |
| 4      | Mentor List of Academic Year 2021-22       | 15-20   |
| 5      | Mentor List of Academic Year 2022-23       | 21-27   |
| 6      | <b>Final Year Research Project 2022-23</b> | 28      |