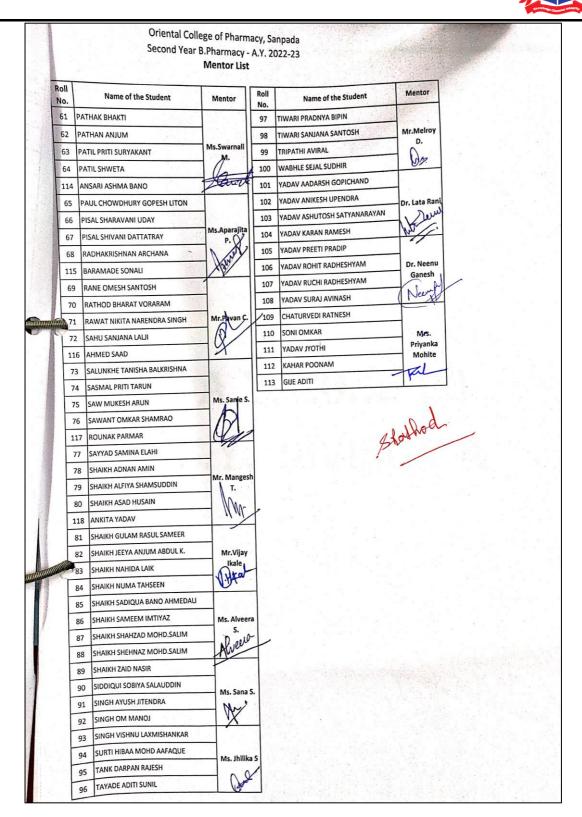

# **Year-wise Record of Mentoring**

| Sr. No | Contents                                   | Pg. No. |
|--------|--------------------------------------------|---------|
| 1      | Mentor List of Academic Year 2018-19       | 2-5     |
| 2      | Mentor List of Academic Year 2019-20       | 6-9     |
| 3      | Mentor List of Academic Year 2020-21       | 10-14   |
| 4      | Mentor List of Academic Year 2021-22       | 15-20   |
| 5      | Mentor List of Academic Year 2022-23       | 21-27   |
| 6      | <b>Final Year Research Project 2022-23</b> | 28      |