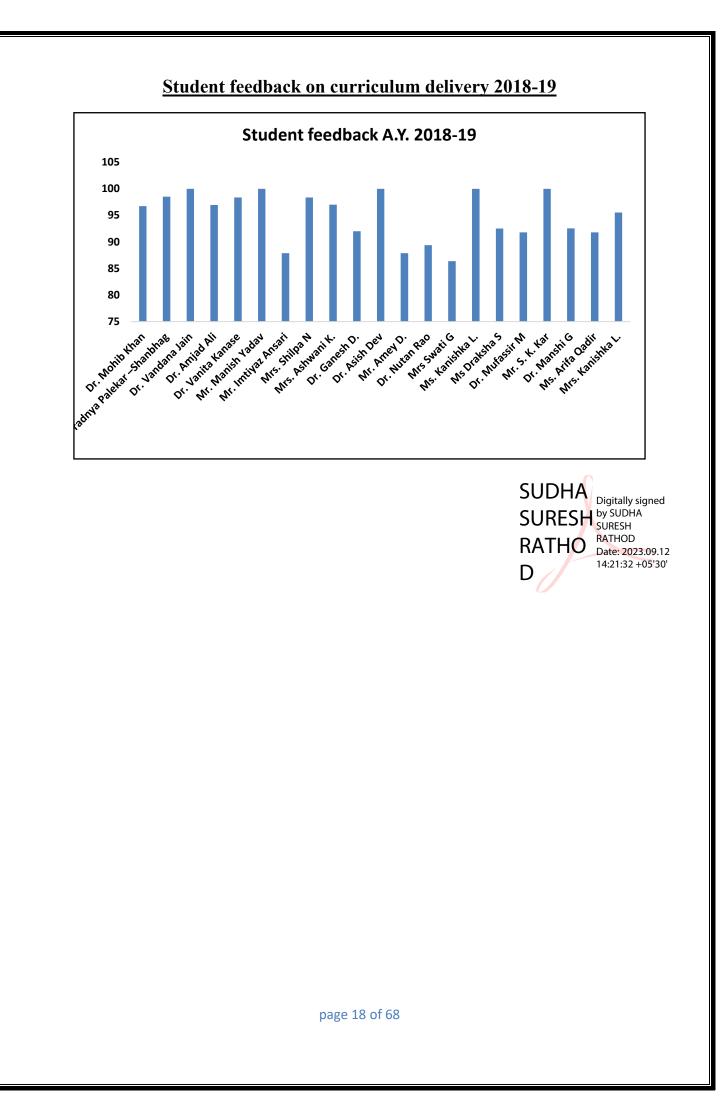

cher's feedback on curriculum                   | 63-64 |
| 6. | Analysis report of parent feedback form                               | 65-66 |



# Student feedback Analysis Report Academic Year 2018-23



page 6 of 68







page 7 of 68

by SUDHA

Date: 2023.09.12

SURESH SURESH RATHOD

RATHOD 14:17:57 +05'30'





page 8 of 68

Digitally signed by SUDHA SURESH RATHOD Date: 2023.09.12 14:18:16 +05'30'

SURESH

RATHOD





page 9 of 68

SURESH SURESH RATHOD 14:18:33 +05'30'





page 10 of 68

Digitally signed by SUDHA SURESH RATHOD Date: 2023.09.12 14:18:53 +05'30'

**SURESH** 

RATHOD



















SUDHA SURESH RATHOD Date: 2023.09.12 14:20:31 +05'30'

page 15 of 68





### Student feedback on curriculum delivery 2021-22



### Student feedback on curriculum delivery 2019-20





# Student feedback Analysis Report on Pos Academic Year 2018-23



page 19 of 68

## Student feedback analysis report on curriculum (A.Y. 2018-2023)

| POs  | 3 Excellent | 2 Good | 1 Average |
|------|-------------|--------|-----------|
| PO1  | 50          | 23     | 2         |
| PO2  | 42          | 29     | 4         |
| PO3  | 43          | 25     | 7         |
| PO4  | 40          | 30     | 5         |
| PO5  | 47          | 26     | 2         |
| PO6  | 50          | 23     | 2         |
| PO7  | 51          | 21     | 3         |
| PO8  | 46          | 25     | 2         |
| PO9  | 50          | 23     | 2         |
| PO10 | 48          | 26     | 1         |
| PO11 | 46          | 26     | 3         |



page 20 of 68

SURESH

RATHOD 14:22:12 +05'30'

SURESH RATHOD Date: 2023.