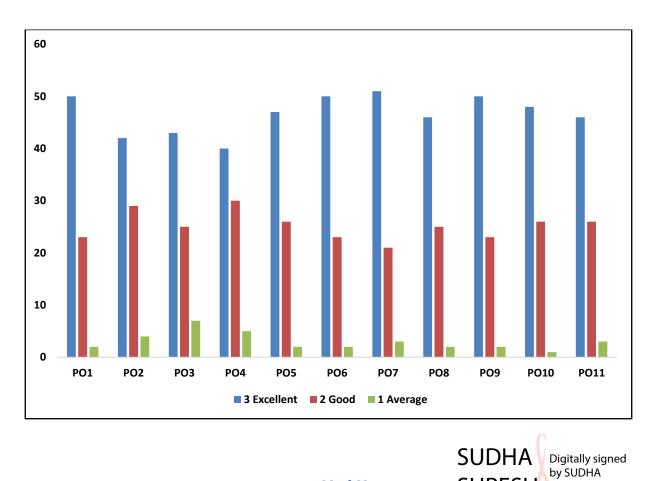

## Student feedback analysis report on curriculum (A.Y. 2018-2023)

| POs  | 3 Excellent | 2 Good | 1 Average |
|------|-------------|--------|-----------|
| PO1  | 50          | 23     | 2         |
| PO2  | 42          | 29     | 4         |
| PO3  | 43          | 25     | 7         |
| PO4  | 40          | 30     | 5         |
| PO5  | 47          | 26     | 2         |
| PO6  | 50          | 23     | 2         |
| PO7  | 51          | 21     | 3         |
| PO8  | 46          | 25     | 2         |
| PO9  | 50          | 23     | 2         |
| PO10 | 48          | 26     | 1         |
| PO11 | 46          | 26     | 3         |