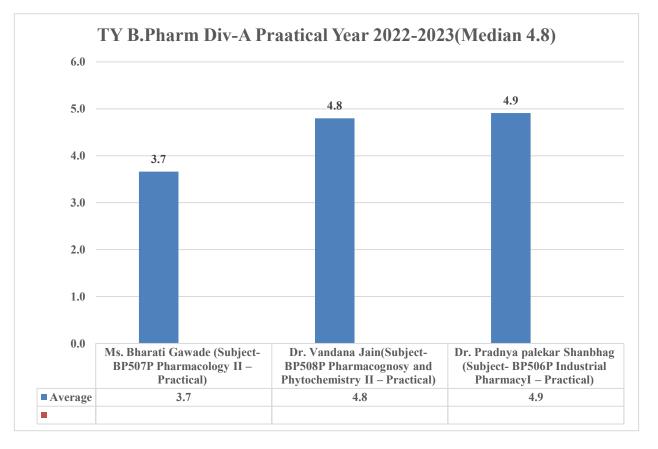

|       |
| 4. | Analysis report of Employer feedback on curriculum (PO<br>attainment) | 61-62 |
|    | A.Y. 2022-23                                                          |       |
|    | A.Y. 2021-22                                                          |       |
|    | A.Y. 2020-21                                                          |       |
|    | A.Y. 2019-20                                                          |       |
|    | A.Y. 2018-19                                                          |       |
| 5. | Analysis report of Teacher's feedback on curriculum                   | 63-64 |
| 6. | Analysis report of parent feedback form                               | 65-66 |



# Student feedback Analysis Report Academic Year 2018-23



page 6 of 68







page 7 of 68

by SUDHA

Date: 2023.09.12

SURESH SURESH RATHOD

RATHOD 14:17:57 +05'30'





page 8 of 68

Digitally signed by SUDHA SURESH RATHOD Date: 2023.09.12 14:18:16 +05'30'

SURESH

RATHOD





page 9 of 68

SURESH SURESH RATHOD 14:18:33 +05'30'





page 10 of 68

Digitally signed by SUDHA SURESH RATHOD Date: 2023.09.12 14:18:53 +05'30'

**SURESH** 

RATHOD



















SUDHA SURESH RATHOD Date: 2023.09.12 14:20:31 +05'30'

page 15 of 68





### Student feedback on curriculum delivery 2021-22



### Student feedback on curriculum delivery 2019-20





# Student feedback Analysis Report on Pos Academic Year 2018-23



page 19 of 68

## Student feedback analysis report on curriculum (A.Y. 2018-2023)

| POs  | 3 Excellent | 2 Good | 1 Average |
|------|-------------|----