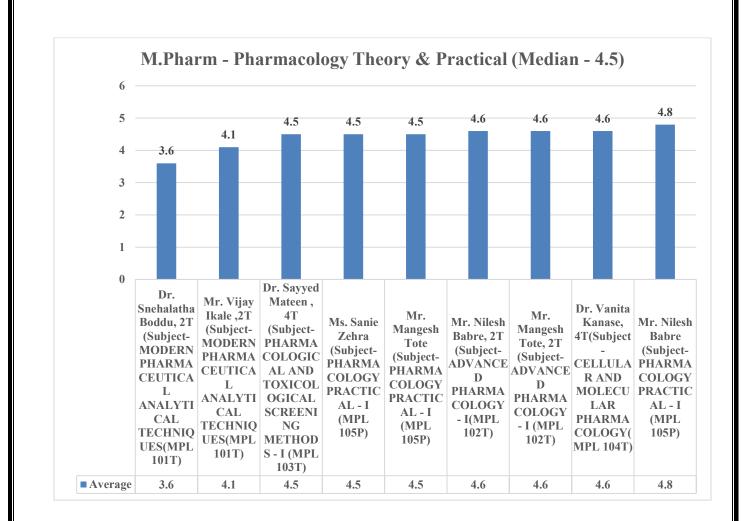

# Student feedback Analysis Report Academic Year 2018-23

page 6 of 68

page 7 of 68

by SUDHA

Date: 2023.09.12

SURESH SURESH RATHOD

RATHOD 14:17:57 +05'30'

page 8 of 68