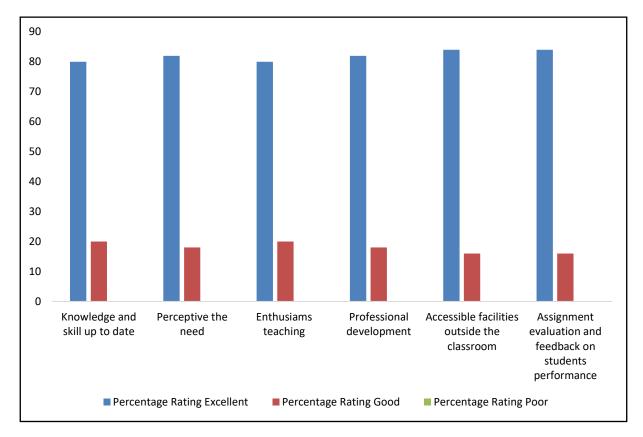

### Alumni feedback analysis Report 2022-2023

| Facilities                                                 | Percentage Rating |      |      |  |  |
|------------------------------------------------------------|-------------------|------|------|--|--|
| Facilities                                                 | Excellent         | Good | Poor |  |  |
| Knowledge and skill up to date                             | 80                | 20   | 0    |  |  |
| Perceptive the need                                        | 82                | 18   | 0    |  |  |
| Enthusiasm teaching                                        | 80                | 20   | 0    |  |  |
| Professional development                                   | 82                | 18   | 0    |  |  |
| Accessible facilities outside the classroom                | 84                | 16   | 0    |  |  |
| Assignment evaluation and feedback on students performance | 84                | 16   | 0    |  |  |

## Opinion with regard to the following statements on the faculties (SA: Strongly agree; A: Agree & D: Disagree)

| Statements                                                                                                        | Perce | ntage ra | tings |
|-------------------------------------------------------------------------------------------------------------------|-------|----------|-------|
|                                                                                                                   | 5.6   | A        | D     |
| The faculties had up to date knowledge and skills.                                                                | 80    | 20       | 0     |
| The faculties were perceptive and understood the individual needs of the students                                 | 82    | 18       | 0     |
| The faculties demonstrated enthusiasm for their subjects as well as for teaching.                                 | 80    | 20       | 0     |
| The faculties took a keen interest in the professional development of the students.                               | 82    | 18       | 0     |
| The faculties were accessible outside of the classroom.                                                           | 84    | 16       | 0     |
| The faculties evaluated assignments regularly and gave feedback on students'<br>performance at regular intervals. | 84    | 16       | 0     |