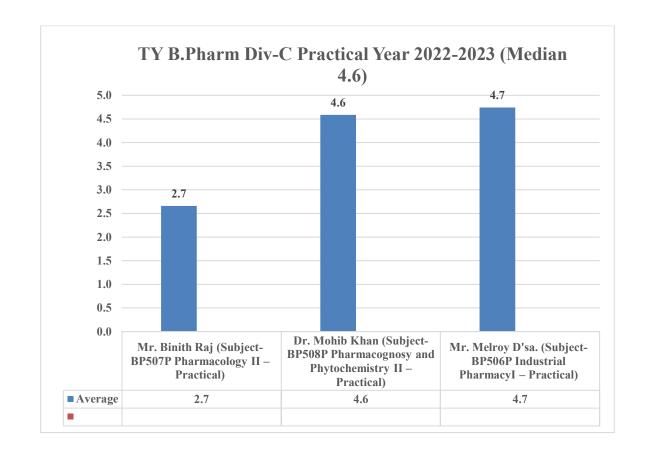

ainment) | 61-62 |
|    | A.Y. 2022-23                                                          |       |
|    | A.Y. 2021-22                                                          |       |
|    | A.Y. 2020-21                                                          |       |
|    | A.Y. 2019-20                                                          |       |
|    | A.Y. 2018-19                                                          |       |
| 5. | Analysis report of Teacher's feedback on curriculum                   | 63-64 |
| 6. | Analysis report of parent feedback form                               | 65-66 |



# Student feedback Analysis Report Academic Year 2018-23



page 6 of 68







page 7 of 68

by SUDHA

Date: 2023.09.12

SURESH SURESH RATHOD

RATHOD 14:17:57 +05'30'





page 8 of 68

Digitally signed by SUDHA SURESH RATHOD Date: 2023.09.12 14:18:16 +05'30'

SURESH

RATHOD





page 9 of 68

SURESH SURESH RATHOD 14:18:33 +05'30'





page 10 of 68

Digitally signed by SUDHA SURESH RATHOD Date: 2023.09.12 14:18:53 +05'30'

**SURESH** 

RATHOD



















SUDHA SURESH RATHOD Date: 2023.09.12 14:20:31 +05'30'

page 15 of 68





### Student feedback on curriculum delivery 2021-22



### Student feedback on curriculum delivery 2019-20





# Student feedback Analysis Report on Pos Academic Year 2018-23



page 19 of 68

## Student feedback analysis report on curriculum (A.Y. 2018-2023)

| POs  | 3 Excellent | 2 Good | 1 Average |
|------|-------------|--------|-----------|
| PO1  | 50          | 23     | 2         |
| PO2  | 42          | 29     | 4