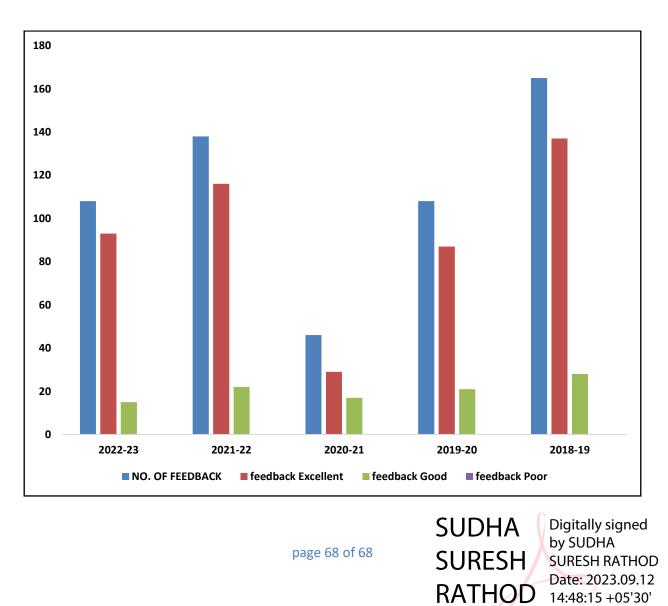

# Student feedback Analysis Report Academic Year 2018-23

page 6 of 68

page 7 of 68

by SUDHA

Date: 2023.09.12

SURESH SURESH RATHOD

RATHOD 14:17:57 +05'30'

page 8 of 68

# Student feedback Analysis Report on Pos Academic Year 2018-23

page 19 of 68