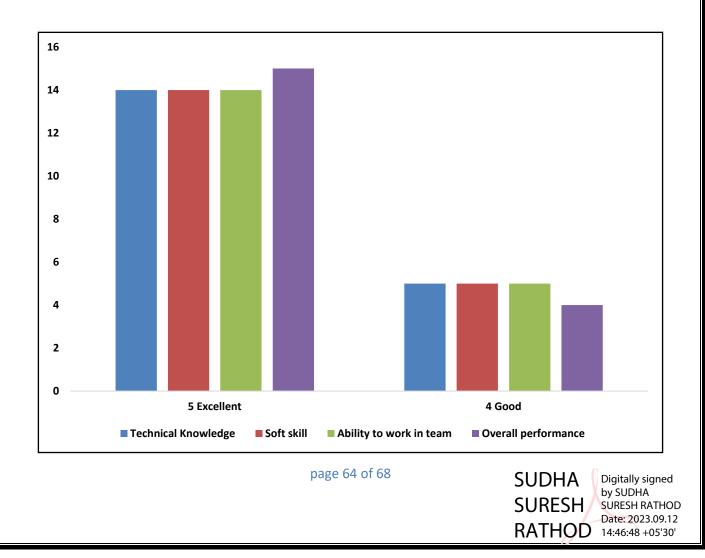

## ORIENTAL EDUCATION SOCIETY COLLEGE NAME: ORIENTAL COLLEGE OF PHARMACY, SANPADA, NAVI MUMBAI STUDENTS FEEDBACK FORMS ANALYSIS

Date:-28/11/2019

Academic Year 2019-2020

CLASS : F. Y M. Pharmacy (Pharmaceutic TOTAL NO. OF STUDEN 15 SECOND HALF 201

|            |                                 | 0         | VERALL PE | RFOMANCE | Sem-I |
|------------|---------------------------------|-----------|-----------|----------|-------|
| Sr.<br>No. | Name of Teacher                 | EXCELLENT | GOOD      | AVERAGE  | POOR  |
| 1          | Dr.Pradnya Palekar-<br>Shanbhag | 100%      |           |          |       |
| 2          | Dr.Ganesh Deshmukh              |           |           |          |       |
| 3          | Dr.Asish Dev                    | 53%       | 27%       | 13%      | 7%    |
| 4          | Dr.Mufassir Momin               | 40%       | 47%       | 13%      | 170   |
| 5          | Mrs.Dhanshree                   |           | 7%        | 40%      | 53%   |
| 5          | Mumdhye-Sanap                   | 86%       | 7%        | 7%       |       |

Shashed Principal

Dr.Sudha Rathod

PRINCIPAL DRIENTAL COLLEGE OF PHARMACY

Digitally signed by SUDHA SUDHA SURESH SURESH RATHOD RATHO Date: 2023.09.12 14:27:07 D +05'30'

page 32 of 68