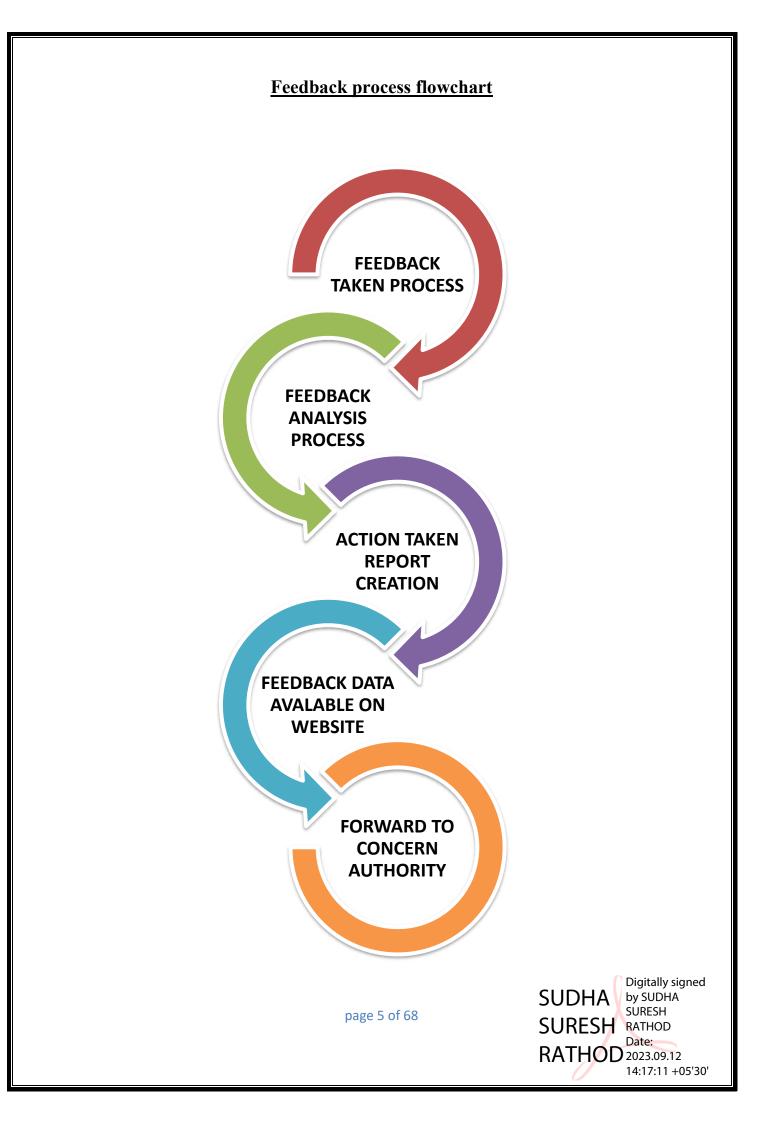

## **1.4.1 FEEDBACK PROCESS OF THE INSTITUTION MAY BE**

## **CLASSIFIED AS FOLLOWS:**

### 1) Students

- 2) Teachers
- 3) Employers
- 4) Alumni
  - Stakeholders feedback analysis report signed by the principle
  - Action taken report on feedback signed by the competent authority
  - Document showing the communication with affiliating university for the feedback