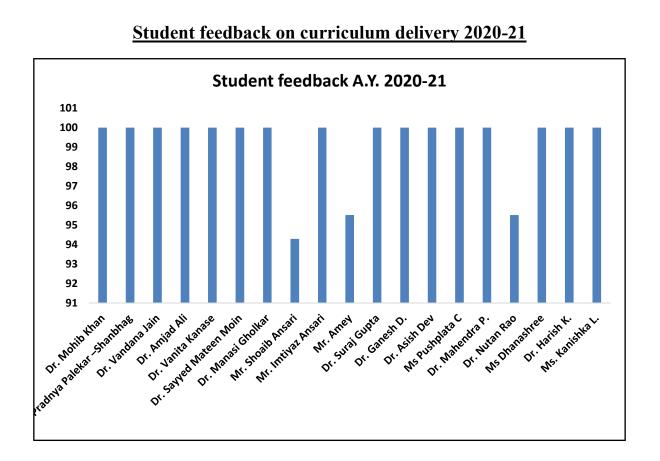

# Student feedback Analysis Report Academic Year 2018-23

page 6 of 68

page 7 of 68

by SUDHA

Date: 2023.09.12

SURESH SURESH RATHOD

RATHOD 14:17:57 +05'30'

page 8 of 68