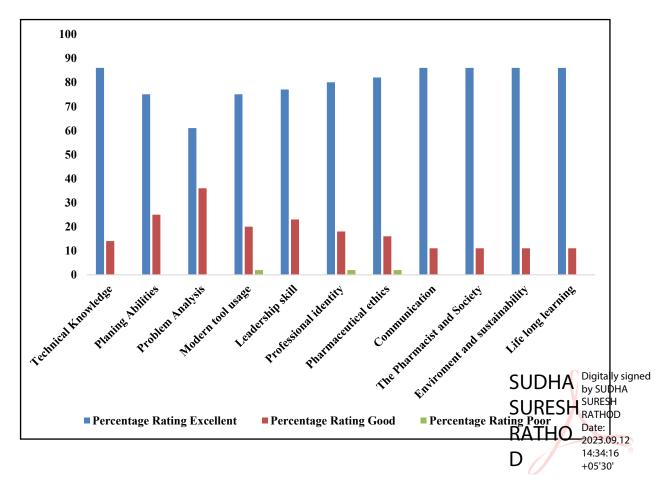

# Alumni feedback Analysis Report Academic Year 2018-23

page 45 of 68

| DOs                           | Percentage Rating |      |      |  |  |  |
|-------------------------------|-------------------|------|------|--|--|--|
| POs -                         | Excellent         | Good | Poor |  |  |  |
| Technical Knowledge           | 86                | 14   | 0    |  |  |  |
| Planning Abilities            | 75                | 25   | 0    |  |  |  |
| Problem Analysis              | 61                | 36   | 0    |  |  |  |
| Modern tool usage             | 75                | 20   | 2    |  |  |  |
| Leadership skill              | 77                | 23   | 0    |  |  |  |
| Professional identity         | 80                | 18   | 2    |  |  |  |
| Pharmaceutical ethics         | 82                | 16   | 2    |  |  |  |
| Communication                 | 86                | 11   | 0    |  |  |  |
| The Pharmacist and Society    | 86                | 11   | 0    |  |  |  |
| Enviroment and sustainability | 86                | 11   | 0    |  |  |  |
| Life long learning            | 86                | 11   | 0    |  |  |  |

## B. PHARMACY PROGRAM OUTCOMES HIGH 2023

| Program Outcomes (POs) (E - Excellent, G = Good,                                                                                                                                                                                                                                               |    | Poor)            |   |  |
|------------------------------------------------------------------------------------------------------------------------------------------------------------------------------------------------------------------------------------------------------------------------------------------------|----|------------------|---|--|
|                                                                                                                                                                                                                                                                                                |    | Percentage ratin |   |  |
| Technical Knowledge: (Basic knowledge in Pharmacy)                                                                                                                                                                                                                                             | E  | G                | P |  |
| Planning Abilities: (Planning G                                                                                                                                                                                                                                                                | 86 | 1.4              | 0 |  |
| Planning Abilities: (Planning for resource management to achieve goal in time                                                                                                                                                                                                                  | 75 | 25               | 0 |  |
| Problem analysis:(solving problems with clear analytical thinking using principles of scientific enquiry)                                                                                                                                                                                      |    |                  |   |  |
| Modern tool usage: (Learn select & seed, and the t                                                                                                                                                                                                                                             | 61 | 36               | 0 |  |
| & related computing tools in pharmaceutical practice)                                                                                                                                                                                                                                          | 75 | 20               | 2 |  |
| motivation issues, leadership and team buildership human reaction to change,                                                                                                                                                                                                                   | 77 | 23               | 0 |  |
| their professional roles to stakeholder;)                                                                                                                                                                                                                                                      | 80 | 18               | 2 |  |
| Pharmaceutical Ethics: (Honor personal values and apply ethical principles in<br>professional and social contexts. Apply ethical principles in making decisions<br>with responsibility of outcomes)                                                                                            | 82 | 16               |   |  |
| ommunication: (Communicate effectively with the standard                                                                                                                                                                                                                                       | 02 | 10               | 2 |  |
|                                                                                                                                                                                                                                                                                                | 82 | 18               | 0 |  |
| he Pharmacist and society: (Use contextual knowledge and find reasoning<br>assess societal, health, safety and legal issues)                                                                                                                                                                   | 86 | 11               | 0 |  |
| additional and sustainability: (Understand the impact of the professional<br>additions in social and environmental contexts, and demonstrate the knowledge<br>and need for sustainable development).                                                                                           | 86 | 11               | 0 |  |
| fe-long learning: (Recognize the need for, and have the preparation and<br>ility to engage in independent and life-long learning in the broadest context<br>technological change. Self assess and use feedback effectively from others to<br>ntify learning needs and to satisfy these needs.) | 89 | 11               | 0 |  |