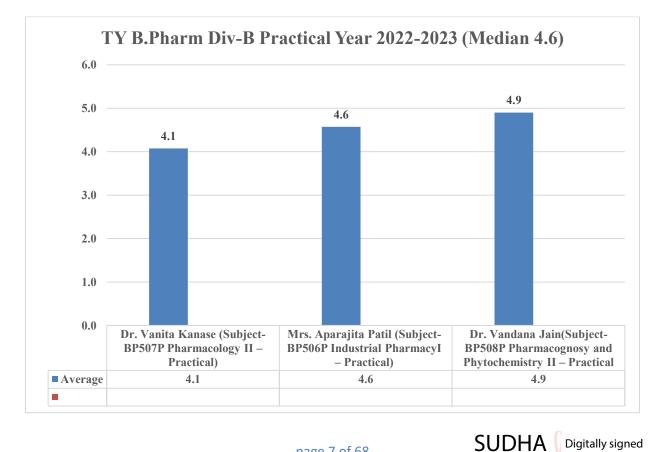

|       |
| 4. | Analysis report of Employer feedback on curriculum (PO<br>attainment) | 61-62 |
|    | A.Y. 2022-23                                                          |       |
|    | A.Y. 2021-22                                                          |       |
|    | A.Y. 2020-21                                                          |       |
|    | A.Y. 2019-20                                                          |       |
|    | A.Y. 2018-19                                                          |       |
| 5. | Analysis report of Teacher's feedback on curriculum                   | 63-64 |
| 6. | Analysis report of parent feedback form                               | 65-66 |



# Student feedback Analysis Report Academic Year 2018-23



page 6 of 68







page 7 of 68

by SUDHA

Date: 2023.09.12

SURESH SURESH RATHOD

RATHOD 14:17:57 +05'30'





page 8 of 68

Digitally signed by SUDHA SURESH RATHOD Date: 2023.09.12 14:18:16 +05'30'

SURESH

RATHOD





page 9 of 68

SURESH SURESH RATHOD 14:18:33 +05'30'





page 10 of 68

Digitally signed by SUDHA SURESH RATHOD Date: 2023.09.12 14:18:53 +05'30'

**SURESH** 

RATHOD



















SUDHA SURESH RATHOD Date: 2023.09.12 14:20:31 +05'30'

page 15 of 68





### Student feedback on curriculum delivery 2021-22



### Student feedback on curriculum delivery 2019-20





# Student feedback Analysis Report on Pos Academic Year 2018-23



page 19 of 68

## Student feedback analysis report on curriculum (A.Y. 2018-2023)

| POs  | 3 Excellent | 2 Good | 1 Average |
|------|-------------|--------