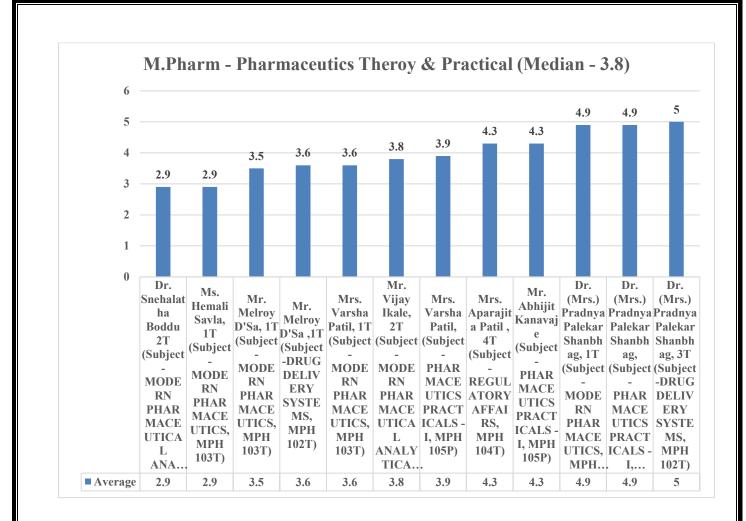

# Student feedback Analysis Report Academic Year 2018-23

page 6 of 68

page 7 of 68

by SUDHA

Date: 2023.09.12

SURESH SURESH RATHOD

RATHOD 14:17:57 +05'30'

page 8 of 68