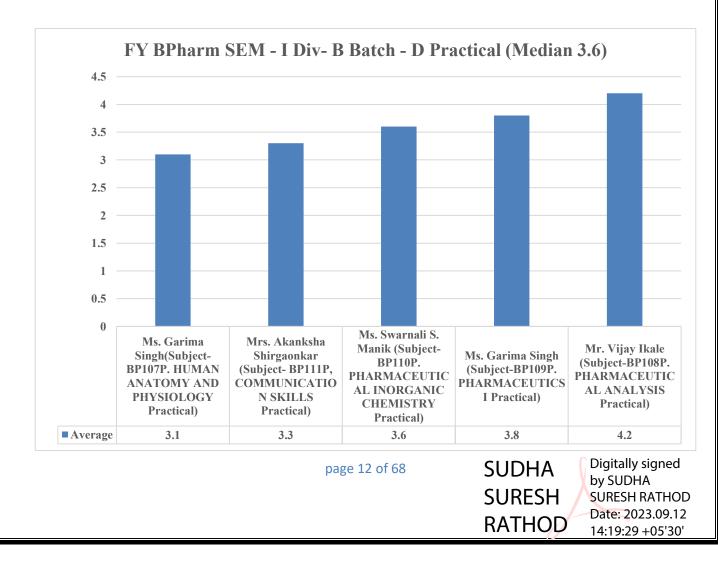

A.Y. 2019-20                                                          |       |
|    | A.Y. 2018-19                                                          |       |
| 5. | Analysis report of Teacher's feedback on curriculum                   | 63-64 |
| 6. | Analysis report of parent feedback form                               | 65-66 |



# Student feedback Analysis Report Academic Year 2018-23



page 6 of 68







page 7 of 68

by SUDHA

Date: 2023.09.12

SURESH SURESH RATHOD

RATHOD 14:17:57 +05'30'





page 8 of 68

Digitally signed by SUDHA SURESH RATHOD Date: 2023.09.12 14:18:16 +05'30'

SURESH

RATHOD





page 9 of 68

SURESH SURESH RATHOD 14:18:33 +05'30'





page 10 of 68

Digitally signed by SUDHA SURESH RATHOD Date: 2023.09.12 14:18:53 +05'30'

**SURESH** 

RATHOD



















SUDHA SURESH RATHOD Date: 2023.09.12 14:20:31 +05'30'

page 15 of 68





### Student feedback on curriculum delivery 2021-22



### Student feedback on curriculum delivery 2019-20





# Student feedback Analysis Report on Pos Academic Year 2018-23



page 19 of 68

## Student feedback analysis report on curriculum (A.Y. 2018-2023)

| POs  | 3 Excellent | 2 Good | 1 Average |
|------|-------------|--------|-----------|
| PO1  | 50          | 23     | 2         |
| PO2  | 42          | 29     | 4         |
| PO3  | 43          | 25     | 7         |
| PO4  | 40          | 30     | 5         |
| PO5  | 47          | 26     | 2         |
| PO6  | 50          | 23     | 2         |
| PO7  | 51          | 21     | 3         |
| PO8  | 46          | 25     | 2         |
| PO9  | 50