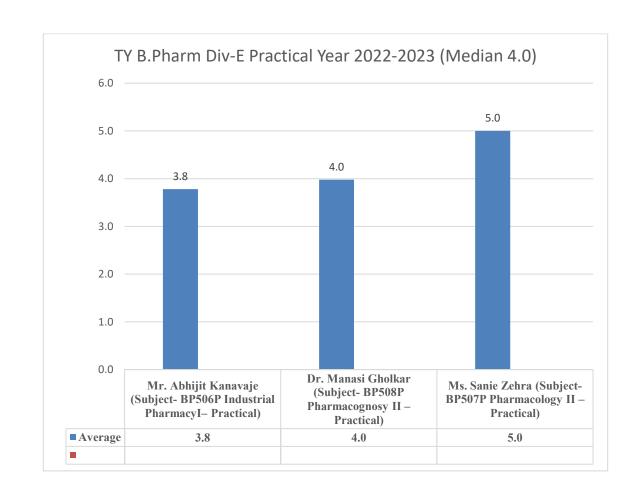

| A.Y. 2021-22                                                          |       |
|    | A.Y. 2020-21                                                          |       |
|    | A.Y. 2019-20                                                          |       |
|    | A.Y. 2018-19                                                          |       |
| 5. | Analysis report of Teacher's feedback on curriculum                   | 63-64 |
| 6. | Analysis report of parent feedback form                               | 65-66 |



# Student feedback Analysis Report Academic Year 2018-23



page 6 of 68







page 7 of 68

by SUDHA

Date: 2023.09.12

SURESH SURESH RATHOD

RATHOD 14:17:57 +05'30'





page 8 of 68

Digitally signed by SUDHA SURESH RATHOD Date: 2023.09.12 14:18:16 +05'30'

SURESH

RATHOD





page 9 of 68

SURESH SURESH RATHOD 14:18:33 +05'30'





page 10 of 68

Digitally signed by SUDHA SURESH RATHOD Date: 2023.09.12 14:18:53 +05'30'

**SURESH** 

RATHOD



















SUDHA SURESH RATHOD Date: 2023.09.12 14:20:31 +05'30'

page 15 of 68





### Student feedback on curriculum delivery 2021-22



### Student feedback on curriculum delivery 2019-20





# Student feedback Analysis Report on Pos Academic Year 2018-23



page 19 of 68

## Student feedback analysis report on curriculum (A.Y. 2018-2023)

| POs  | 3 Excellent | 2 Good | 1 Average |
|------|-------------|--------|-----------|
| PO1  | 50          | 23     | 2         |
| PO2  | 42          | 29     | 4         |
| PO3  | 43          | 25     | 7         |
| PO4  | 40          | 30     | 5         |
| PO5  | 4