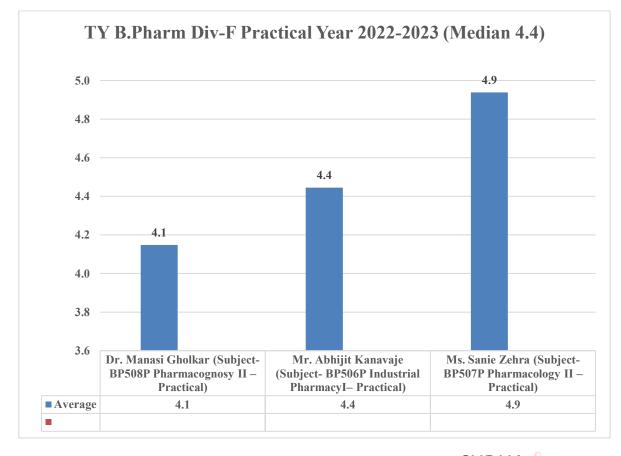

| A.Y. 2021-22                                                          |       |
|    | A.Y. 2020-21                                                          |       |
|    | A.Y. 2019-20                                                          |       |
|    | A.Y. 2018-19                                                          |       |
| 5. | Analysis report of Teacher's feedback on curriculum                   | 63-64 |
| 6. | Analysis report of parent feedback form                               | 65-66 |



# Student feedback Analysis Report Academic Year 2018-23



page 6 of 68







page 7 of 68

by SUDHA

Date: 2023.09.12

SURESH SURESH RATHOD

RATHOD 14:17:57 +05'30'





page 8 of 68

Digitally signed by SUDHA SURESH RATHOD Date: 2023.09.12 14:18:16 +05'30'

SURESH

RATHOD





page 9 of 68

SURESH SURESH RATHOD 14:18:33 +05'30'





page 10 of 68

Digitally signed by SUDHA SURESH RATHOD Date: 2023.09.12 14:18:53 +05'30'

**SURESH** 

RATHOD



















SUDHA SURESH RATHOD Date: 2023.09.12 14:20:31 +05'30'

page 15 of 68





### Student feedback on curriculum delivery 2021-22



### Student feedback on curriculum delivery 2019-20





# Student feedback Analysis Report on Pos Academic Year 2018-23



page 19 of 68

## Student feedback analysis report on curriculum (A.Y. 2018-2023)

| POs  | 3 Excellent | 2 Good | 1 Average |
|------|-------------|--------|-----------|
| PO1  | 50          | 23     | 2         |
| PO2  | 42          | 29     | 4         |
| PO3  | 43          | 25     | 7         |
| PO4  | 40          | 30     | 5         |
| PO5  | 47