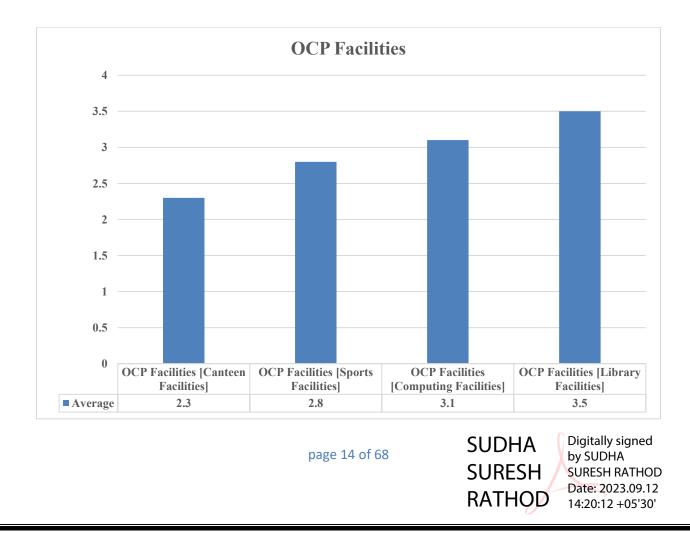

9-20                                                          |       |
|    | A.Y. 2018-19                                                          |       |
| 5. | Analysis report of Teacher's feedback on curriculum                   | 63-64 |
| 6. | Analysis report of parent feedback form                               | 65-66 |



# Student feedback Analysis Report Academic Year 2018-23



page 6 of 68







page 7 of 68

by SUDHA

Date: 2023.09.12

SURESH SURESH RATHOD

RATHOD 14:17:57 +05'30'





page 8 of 68

Digitally signed by SUDHA SURESH RATHOD Date: 2023.09.12 14:18:16 +05'30'

SURESH

RATHOD





page 9 of 68

SURESH SURESH RATHOD 14:18:33 +05'30'





page 10 of 68

Digitally signed by SUDHA SURESH RATHOD Date: 2023.09.12 14:18:53 +05'30'

**SURESH** 

RATHOD



















SUDHA SURESH RATHOD Date: 2023.09.12 14:20:31 +05'30'

page 15 of 68





### Student feedback on curriculum delivery 2021-22



### Student feedback on curriculum delivery 2019-20





# Student feedback Analysis Report on Pos Academic Year 2018-23



page 19 of 68

## Student feedback analysis report on curriculum (A.Y. 2018-2023)

| POs  | 3 Excellent | 2 Good | 1 Average |
|------|-------------|--------|-----------|
| PO1  | 50          | 23     | 2         |
| PO2  | 42          | 29     | 4         |
| PO3  | 43          | 25     | 7         |
| PO4  | 40          | 30     | 5         |
| PO5  | 47          | 26     | 2         |
| PO6  | 50          | 23     | 2         |
| PO7  | 51          | 21     | 3         |
| PO8  | 46          | 25     | 2         |
| PO9  | 50