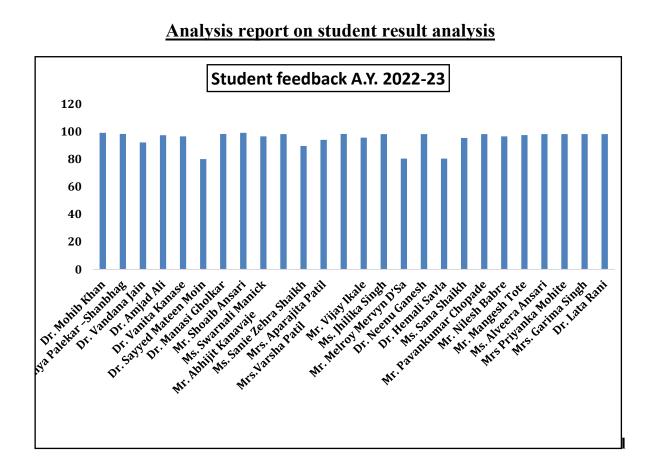

# Student feedback Analysis Report Academic Year 2018-23

page 6 of 68

page 7 of 68

by SUDHA

Date: 2023.09.12

SURESH SURESH RATHOD

RATHOD 14:17:57 +05'30'

page 8 of 68