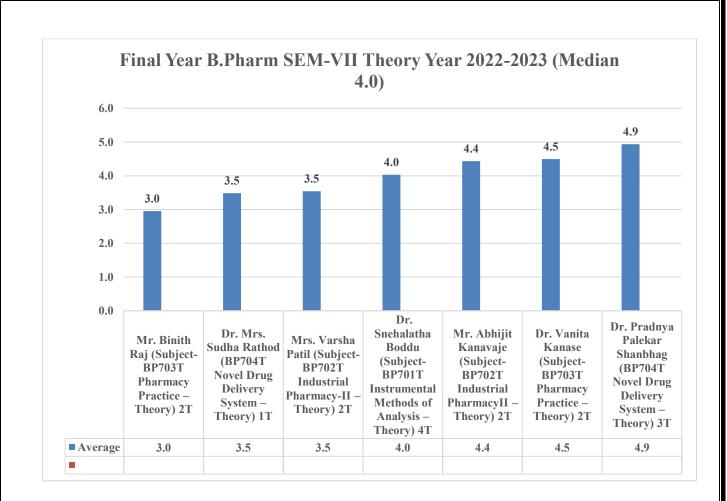

| A.Y. 2019-20                                                          |       |
|    | A.Y. 2018-19                                                          |       |
| 5. | Analysis report of Teacher's feedback on curriculum                   | 63-64 |
| 6. | Analysis report of parent feedback form                               | 65-66 |



# Student feedback Analysis Report Academic Year 2018-23



page 6 of 68







page 7 of 68

by SUDHA

Date: 2023.09.12

SURESH SURESH RATHOD

RATHOD 14:17:57 +05'30'





page 8 of 68

Digitally signed by SUDHA SURESH RATHOD Date: 2023.09.12 14:18:16 +05'30'

SURESH

RATHOD





page 9 of 68

SURESH SURESH RATHOD 14:18:33 +05'30'





page 10 of 68

Digitally signed by SUDHA SURESH RATHOD Date: 2023.09.12 14:18:53 +05'30'

**SURESH** 

RATHOD



















SUDHA SURESH RATHOD Date: 2023.09.12 14:20:31 +05'30'

page 15 of 68





### Student feedback on curriculum delivery 2021-22



### Student feedback on curriculum delivery 2019-20





# Student feedback Analysis Report on Pos Academic Year 2018-23



page 19 of 68

## Student feedback analysis report on curriculum (A.Y. 2018-2023)

| POs  | 3 Excellent | 2 Good | 1 Average |
|------|-------------|--------|-----------|
| PO1  | 50          | 23     | 2         |
| PO2  | 42          | 29     | 4         |
| PO3  | 43          | 25     | 7         |
| PO4  | 40          | 30     | 5         |
| PO5  | 47          | 26     | 2         |
| PO6  | 50          | 23     | 2         |
| PO7  | 51          | 21     | 3         |
| PO8  | 46          | 25     | 2         |
| PO9