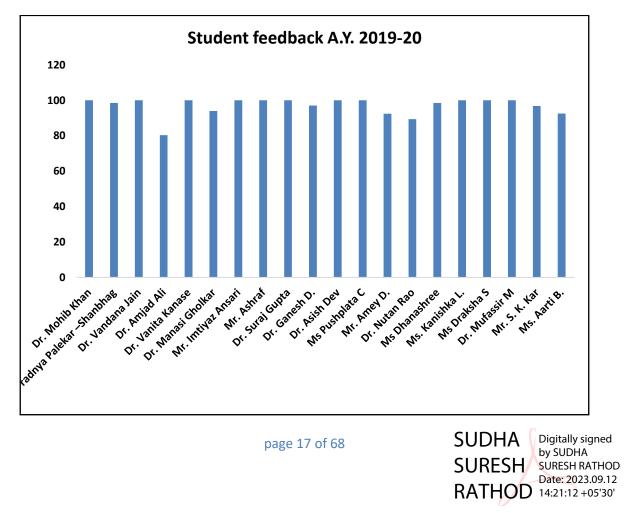

eacher's feedback on curriculum                   | 63-64 |
| 6. | Analysis report of parent feedback form                               | 65-66 |



# Student feedback Analysis Report Academic Year 2018-23



page 6 of 68







page 7 of 68

by SUDHA

Date: 2023.09.12

SURESH SURESH RATHOD

RATHOD 14:17:57 +05'30'





page 8 of 68

Digitally signed by SUDHA SURESH RATHOD Date: 2023.09.12 14:18:16 +05'30'

SURESH

RATHOD





page 9 of 68

SURESH SURESH RATHOD 14:18:33 +05'30'





page 10 of 68

Digitally signed by SUDHA SURESH RATHOD Date: 2023.09.12 14:18:53 +05'30'

**SURESH** 

RATHOD



















SUDHA SURESH RATHOD Date: 2023.09.12 14:20:31 +05'30'

page 15 of 68





### Student feedback on curriculum delivery 2021-22



### Student feedback on curriculum delivery 2019-20





# Student feedback Analysis Report on Pos Academic Year 2018-23



page 19 of 68

## Student feedback analysis report on curriculum (A.Y. 2018-2023)

| POs  | 3 Excellent | 2 Good | 1 Average |
|------|-------------|--------|-----------|
| PO1  | 50          | 23     | 2         |
| PO2  | 42          | 29     | 4         |
| PO3  | 43          | 25     | 7         |
| PO4  | 40          | 30     | 5         |
| PO5  | 47          | 26     | 2         |
| PO6  | 50          | 23     | 2         |
| PO7  | 51          | 21     | 3         |
| PO8  | 46          | 25     | 2         |
| PO9  | 50          | 23     | 2         |
| PO10 | 48          | 26     | 1         |
| PO11 | 46          | 26     | 3         |



page 20 of 68

SURESH

RATHOD 14:22:12 +05'30'

SURESH RATHOD Date: 202