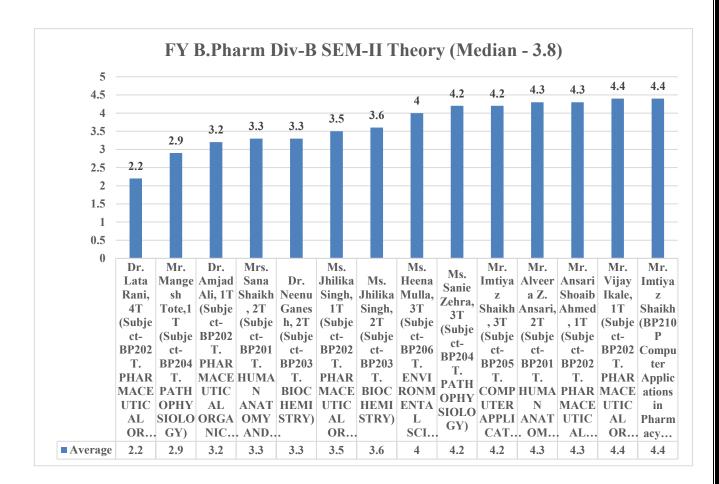

# Student feedback Analysis Report Academic Year 2018-23

page 6 of 68

page 7 of 68

by SUDHA

Date: 2023.09.12

SURESH SURESH RATHOD

RATHOD 14:17:57 +05'30'

page 8 of 68