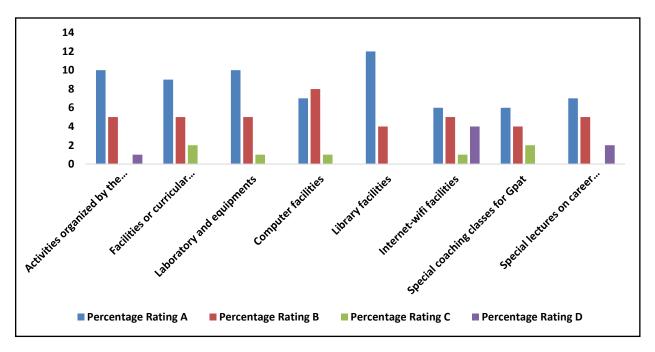

s                                              | 10             | 5            | 1         | 0         |
| Computer facilities                                                    | 7              | 8            | 1         | 0         |
| Library facilities                                                     | 12             | 4            | 0         | 0         |
| Internet-wifi facilities                                               | 6              | 5            | 1         | 4         |
| Special coaching classes for Gpat                                      | 6              | 4            | 2         | 0         |
| Special lectures on career guidance for bridging industry-Academic gap | 7              | 5            | 0         | 2         |

## Alumni facilities feedback 2018-19



#### Suggestion for improvement 2018-19;-

- 1. Small machinery plant for students if possible.
- 2. Placement cell can be arranged to provide job.
- 3. Facilities for sports
- 4. Seminar for the introvert students to boost their confidence and make them ready for outer world.
- 5. Industrial seminar should be held frequently to filled the gap between industry and academies.

Digitally signed

14:45:36 +05'30'

by SUDHA SURESH

Date:

**SUDHA** 

SURESH RATHOD

RATHOD 2023.09.12

6. Extra curriculum actives career guidance seminar should be held.

page 60 of 68

|   |                                                |                                                                   |                                         | 3                                                 | - Lo