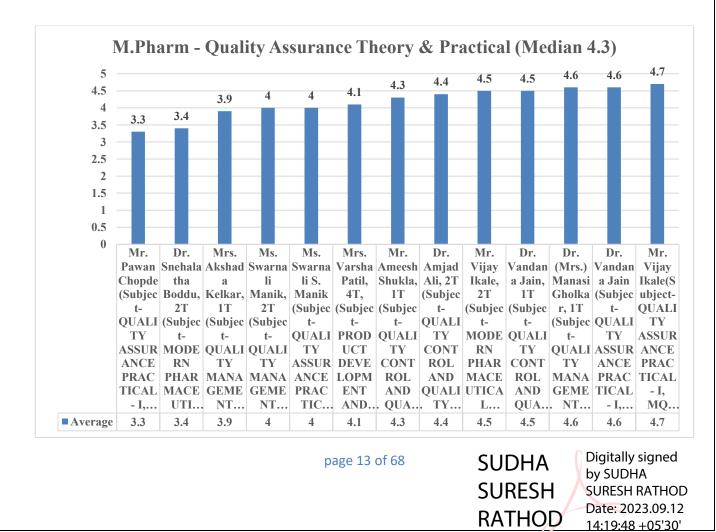

# Student feedback Analysis Report Academic Year 2018-23

page 6 of 68

page 7 of 68

by SUDHA

Date: 2023.09.12

SURESH SURESH RATHOD

RATHOD 14:17:57 +05'30'

page 8 of 68