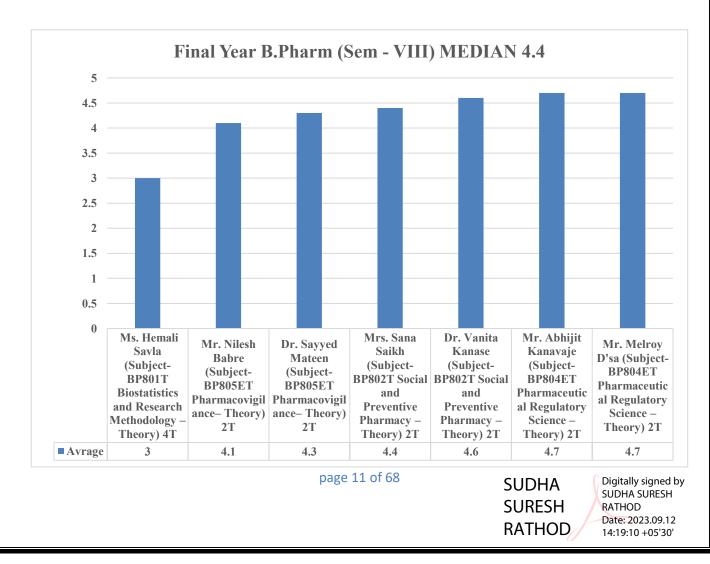

| A.Y. 2019-20                                                          |       |
|    | A.Y. 2018-19                                                          |       |
| 5. | Analysis report of Teacher's feedback on curriculum                   | 63-64 |
| 6. | Analysis report of parent feedback form                               | 65-66 |



# Student feedback Analysis Report Academic Year 2018-23



page 6 of 68







page 7 of 68

by SUDHA

Date: 2023.09.12

SURESH SURESH RATHOD

RATHOD 14:17:57 +05'30'





page 8 of 68

Digitally signed by SUDHA SURESH RATHOD Date: 2023.09.12 14:18:16 +05'30'

SURESH

RATHOD





page 9 of 68

SURESH SURESH RATHOD 14:18:33 +05'30'





page 10 of 68

Digitally signed by SUDHA SURESH RATHOD Date: 2023.09.12 14:18:53 +05'30'

**SURESH** 

RATHOD



















SUDHA SURESH RATHOD Date: 2023.09.12 14:20:31 +05'30'

page 15 of 68





### Student feedback on curriculum delivery 2021-22



### Student feedback on curriculum delivery 2019-20





# Student feedback Analysis Report on Pos Academic Year 2018-23



page 19 of 68

## Student feedback analysis report on curriculum (A.Y. 2018-2023)

| POs  | 3 Excellent | 2 Good | 1 Average |
|------|-------------|--------|-----------|
| PO1  | 50          | 23     | 2         |
| PO2  | 42          | 29     | 4         |
| PO3  | 43          | 25     | 7         |
| PO4  | 40          | 30     | 5         |
| PO5  | 47          | 26     | 2         |
| PO6  | 50          | 23     | 2         |
| PO7  | 51          | 21     | 3         |
| PO8  | 46          | 25     | 2         |
| PO9  |