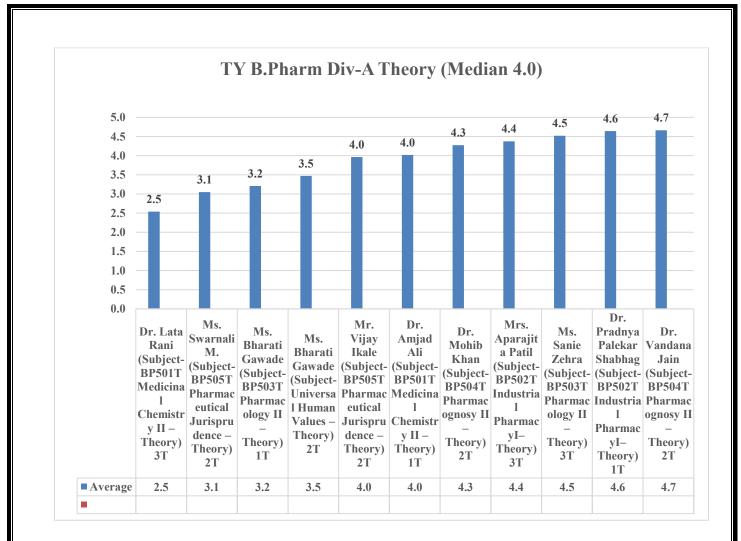

|       |
|    | A.Y. 2020-21                                                          |       |
|    | A.Y. 2019-20                                                          |       |
|    | A.Y. 2018-19                                                          |       |
| 5. | Analysis report of Teacher's feedback on curriculum                   | 63-64 |
| 6. | Analysis report of parent feedback form                               | 65-66 |



# Student feedback Analysis Report Academic Year 2018-23



page 6 of 68







page 7 of 68

by SUDHA

Date: 2023.09.12

SURESH SURESH RATHOD

RATHOD 14:17:57 +05'30'





page 8 of 68

Digitally signed by SUDHA SURESH RATHOD Date: 2023.09.12 14:18:16 +05'30'

SURESH

RATHOD





page 9 of 68

SURESH SURESH RATHOD 14:18:33 +05'30'





page 10 of 68

Digitally signed by SUDHA SURESH RATHOD Date: 2023.09.12 14:18:53 +05'30'

**SURESH** 

RATHOD



















SUDHA SURESH RATHOD Date: 2023.09.12 14:20:31 +05'30'

page 15 of 68





### Student feedback on curriculum delivery 2021-22



### Student feedback on curriculum delivery 2019-20





# Student feedback Analysis Report on Pos Academic Year 2018-23



page 19 of 68

## Student feedback analysis report on curriculum (A.Y. 2018-2023)

| POs  | 3 Excellent | 2 Good | 1 Average |
|------|-------------|--------|-----------|
| PO1  | 50          | 23     | 2         |
| PO2  | 42          | 29     | 4         |
| PO3  | 43          | 25     | 7         |
| PO4  | 40          | 30     | 5         |
| PO5  | 47          | 26     | 2         |
| PO6  | 50          |