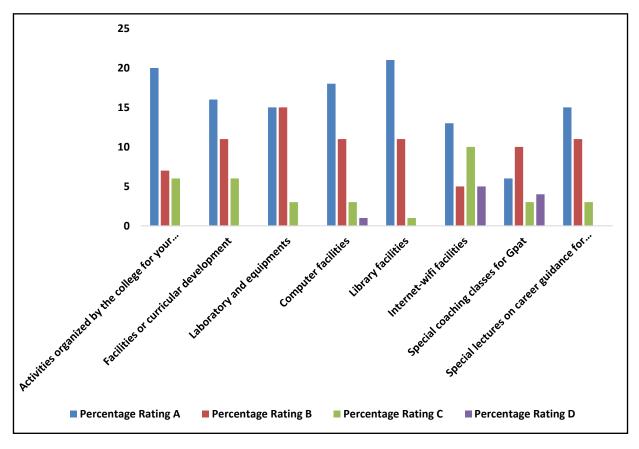

s                                                 | 15             | 15        | 3         | 0         |
| Computer facilities                                                       | 18             | 11        | 3         | 1         |
| Library facilities                                                        | 21             | 11        | 1         | 0         |
| Internet-wifi facilities                                                  | 13             | 5         | 10        | 5         |
| Special coaching classes for Gpat                                         | 6              | 10        | 3         | 4         |
| Special lectures on career guidance<br>for bridging industry-Academic gap | 15             | 11        | 3         | 0         |

## Alumni facilities feedback 2019-20



## Suggestion for improvement 2019-20;-

1. Increase he no. of books in library and also provide different new equipment in lab.

page 57 of 68

**SUDHA SURESH** RATHOD

**Digitally signed** by SUDHA SURESH RATHOD Date: 2023.09.12 14:42:36 +05'30'

|    |                                                            |                                                                   |             |                    |                                      | -                                         | -             | 1.0.1                                   | man Java      | +                                                                                                      |                              |              |          |         |                     | miller In- Change         |