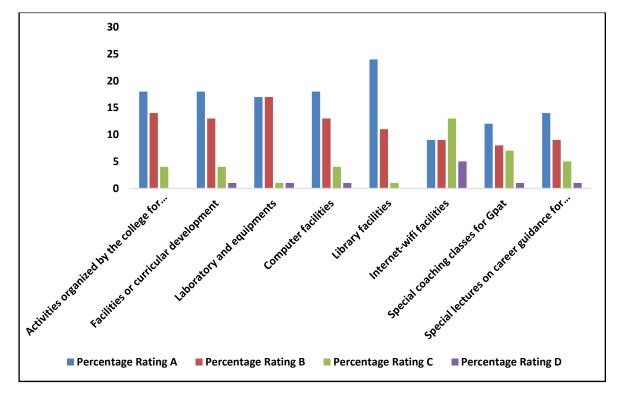

Prepared by Ms. Hernali Savla Souls

Alumni committee incherge. Dr Amjad Period

Hathed

Dr. (Mrs.) Sudha Rathod Principal 

|                                                                               |                | Percentage Rat | ting      |           |
|-------------------------------------------------------------------------------|----------------|----------------|-----------|-----------|
| Facilities                                                                    | A<br>Excellent | B<br>Good      | C<br>Fair | D<br>Poor |
| Activities organized by the college for your overall development              | 8              | 5              | 7         | 0         |
| Facilities or curricular development                                          | 9              | 9              | 2         | 0         |
| Laboratory and equipments                                                     | 8              | 12             | 0         | 0         |
| Computer facilities                                                           | 6              | 9              | 4         | 1         |
| Library facilities                                                            | 14             | 5              | 1         | 0         |
| Internet-wifi facilities                                                      | 4              | 5              | 7         | 4         |
| Special coaching classes for Gpat                                             | 4              | 4              | 7         | 1         |
| Special lectures on career<br>guidance for bridging industry-<br>Academic gap | 5              | 8              | 3         | 0         |

## Alumni facilities feedback 2021-2022