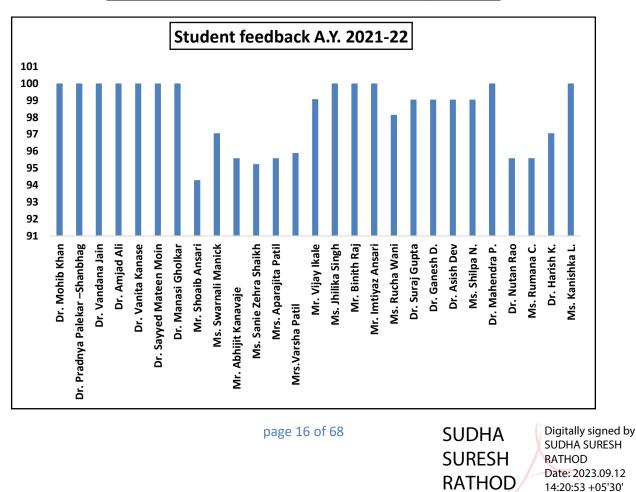

| A.Y. 2018-19                                                          |       |
| 5. | Analysis report of Teacher's feedback on curriculum                   | 63-64 |
| 6. | Analysis report of parent feedback form                               | 65-66 |



# Student feedback Analysis Report Academic Year 2018-23



page 6 of 68







page 7 of 68

by SUDHA

Date: 2023.09.12

SURESH SURESH RATHOD

RATHOD 14:17:57 +05'30'





page 8 of 68

Digitally signed by SUDHA SURESH RATHOD Date: 2023.09.12 14:18:16 +05'30'

SURESH

RATHOD





page 9 of 68

SURESH SURESH RATHOD 14:18:33 +05'30'





page 10 of 68

Digitally signed by SUDHA SURESH RATHOD Date: 2023.09.12 14:18:53 +05'30'

**SURESH** 

RATHOD



















SUDHA SURESH RATHOD Date: 2023.09.12 14:20:31 +05'30'

page 15 of 68





### Student feedback on curriculum delivery 2021-22



### Student feedback on curriculum delivery 2019-20





# Student feedback Analysis Report on Pos Academic Year 2018-23



page 19 of 68

## Student feedback analysis report on curriculum (A.Y. 2018-2023)

| POs  | 3 Excellent | 2 Good | 1 Average |
|------|-------------|--------|-----------|
| PO1  | 50          | 23     | 2         |
| PO2  | 42          | 29     | 4         |
| PO3  | 43          | 25     | 7         |
| PO4  | 40          | 30     | 5         |
| PO5  | 47          | 26     | 2         |
| PO6  | 50          | 23     | 2         |
| PO7  | 51          | 21     | 3         |
| PO8  | 46          | 25     | 2         |
| PO9  | 50          | 23     | 2         |
| PO10 | 48          | 26     | 1         |
| PO11 |