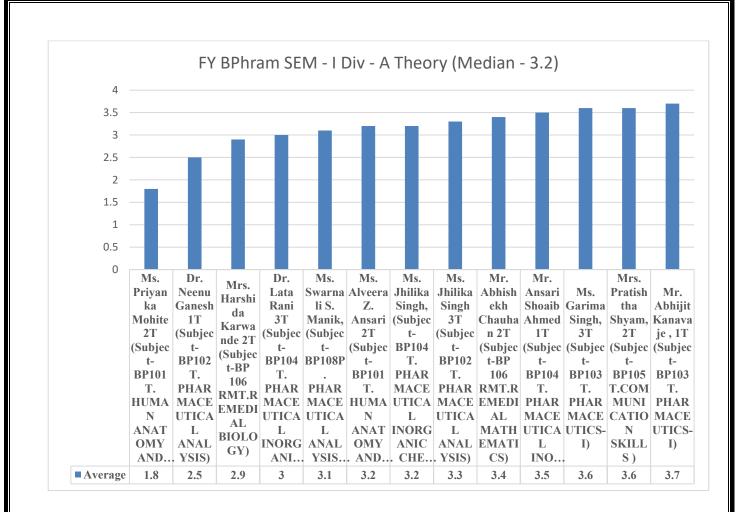

| A.Y. 2019-20                                                          |       |
|    | A.Y. 2018-19                                                          |       |
| 5. | Analysis report of Teacher's feedback on curriculum                   | 63-64 |
| 6. | Analysis report of parent feedback form                               | 65-66 |



# Student feedback Analysis Report Academic Year 2018-23



page 6 of 68







page 7 of 68

by SUDHA

Date: 2023.09.12

SURESH SURESH RATHOD

RATHOD 14:17:57 +05'30'





page 8 of 68

Digitally signed by SUDHA SURESH RATHOD Date: 2023.09.12 14:18:16 +05'30'

SURESH

RATHOD





page 9 of 68

SURESH SURESH RATHOD 14:18:33 +05'30'





page 10 of 68

Digitally signed by SUDHA SURESH RATHOD Date: 2023.09.12 14:18:53 +05'30'

**SURESH** 

RATHOD



















SUDHA SURESH RATHOD Date: 2023.09.12 14:20:31 +05'30'

page 15 of 68





### Student feedback on curriculum delivery 2021-22



### Student feedback on curriculum delivery 2019-20





# Student feedback Analysis Report on Pos Academic Year 2018-23



page 19 of 68

## Student feedback analysis report on curriculum (A.Y. 2018-2023)

| POs  | 3 Excellent | 2 Good | 1 Average |
|------|-------------|--------|-----------|
| PO1  | 50          | 23     | 2         |
| PO2  | 42          | 29     | 4         |
| PO3  | 43          | 25     | 7         |
| PO4  | 40          | 30     | 5         |
| PO5  | 47          | 26     | 2         |
| PO6  | 50          | 23     | 2         |
| PO7  | 51          | 21     | 3         |
| PO8  | 46          | 25     | 2         |
| PO9  | 5