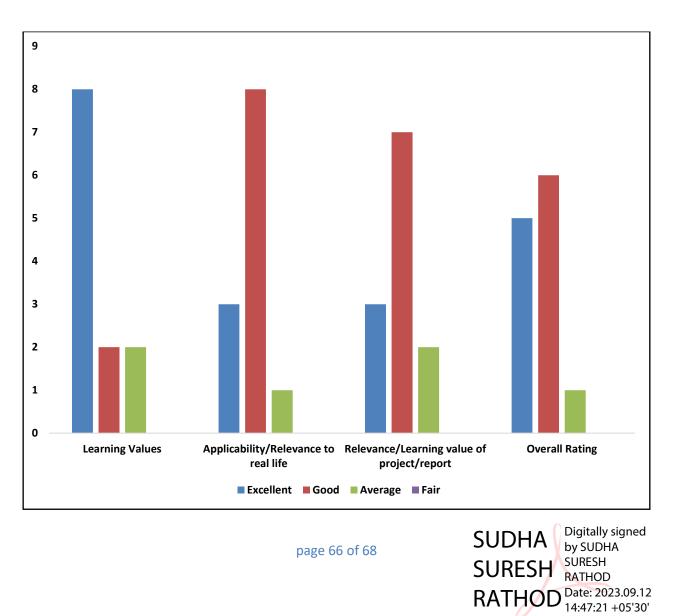

# Alumni feedback Analysis Report Academic Year 2018-23

page 45 of 68

| DOs                           | Percentage Rating |      |      |  |  |  |
|-------------------------------|-------------------|------|------|--|--|--|
| POs -                         | Excellent         | Good | Poor |  |  |  |
| Technical Knowledge           | 86                | 14   | 0    |  |  |  |
| Planning Abilities            | 75                | 25   | 0    |  |  |  |
| Problem Analysis              | 61                | 36   | 0    |  |  |  |
| Modern tool usage             | 75                | 20   | 2    |  |  |  |
| Leadership skill              | 77                | 23   | 0    |  |  |  |
| Professional identity         | 80                | 18   | 2    |  |  |  |
| Pharmaceutical ethics         | 82                | 16   | 2    |  |  |  |
| Communication                 | 86                | 11   | 0    |  |  |  |
| The Pharmacist and Society    | 86                | 11   | 0    |  |  |  |
| Enviroment and sustainability | 86                | 11   | 0    |  |  |  |
| Life long learning            | 86                | 11   | 0    |  |  |  |

### Alumni feedback analysis Report 2022-2023

| Facilities                                                 | Percentage Rating |      |      |  |  |
|------------------------------------------------------------|-------------------|------|------|--|--|
| Facilities                                                 | Excellent         | Good | Poor |  |  |
| Knowledge and skill up to date                             | 80                | 20   | 0    |  |  |
| Perceptive the need                                        | 82                | 18   | 0    |  |  |
| Enthusiasm teaching                                        | 80                | 20   | 0    |  |  |
| Professional development                                   | 82                | 18   | 0    |  |  |
| Accessible facilities outside the classroom                | 84                | 16   | 0    |  |  |
| Assignment evaluation and feedback on students performance | 84                | 16   | 0    |  |  |

## Alumni facilities feedback 2022-23

## Suggestion for improvement 2022-23;-

- 1. Improve R&D facilities in the institute to improve industry-institute collaborations for the research project.
- 2. Include alumni settled abroad through online during alumni meet.
- 3. Students or faculties can approach the alumni to seek job opportunities for current students.
- 4. Readiness to deliver career guidance sessions to current students in the institute.