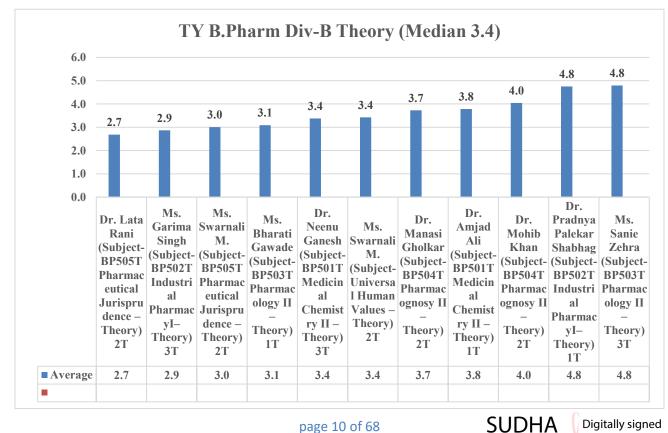

|       |
|    | A.Y. 2020-21                                                          |       |
|    | A.Y. 2019-20                                                          |       |
|    | A.Y. 2018-19                                                          |       |
| 5. | Analysis report of Teacher's feedback on curriculum                   | 63-64 |
| 6. | Analysis report of parent feedback form                               | 65-66 |



# Student feedback Analysis Report Academic Year 2018-23



page 6 of 68







page 7 of 68

by SUDHA

Date: 2023.09.12

SURESH SURESH RATHOD

RATHOD 14:17:57 +05'30'





page 8 of 68

Digitally signed by SUDHA SURESH RATHOD Date: 2023.09.12 14:18:16 +05'30'

SURESH

RATHOD





page 9 of 68

SURESH SURESH RATHOD 14:18:33 +05'30'





page 10 of 68

Digitally signed by SUDHA SURESH RATHOD Date: 2023.09.12 14:18:53 +05'30'

**SURESH** 

RATHOD



















SUDHA SURESH RATHOD Date: 2023.09.12 14:20:31 +05'30'

page 15 of 68





### Student feedback on curriculum delivery 2021-22



### Student feedback on curriculum delivery 2019-20





# Student feedback Analysis Report on Pos Academic Year 2018-23



page 19 of 68

## Student feedback analysis report on curriculum (A.Y. 2018-2023)

| POs  | 3 Excellent | 2 Good | 1 Average |
|------|-------------|--------|-----------|
| PO1  | 50          | 23     | 2         |
| PO2  | 42          | 29     | 4         |
| PO3  | 43          | 25     | 7         |
| PO4  | 40          | 30     | 5         |
| PO5  | 47          | 26     | 2         |
| PO6  | 50          | 23