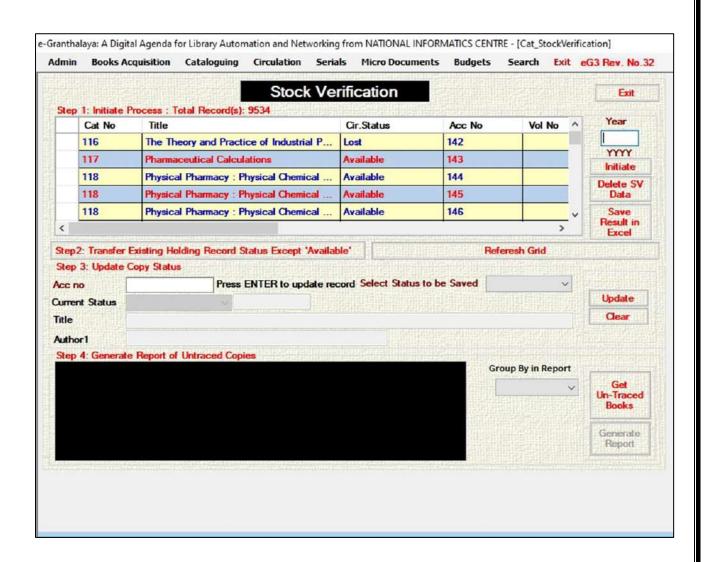

.: (0251) 2476084 • Cell: 9833661557

NO:MIS/OCP/B56

INVOICE

January 2, 2018

Principal, Oriental College of Pharmacy, Sector 2, Plot 3-5, Sanpada (W), Mumbai 400 706.

Ref: As per request from Librarian

e-Granthalaya Library Management Software (Free) )
Annual Maintenance Contract )
Period: January to December 2018 ) Rs. 5000/Includes Updates & Troubleshooting as & when
Required. Conditions Apply. {Pl. see enclosure}

Total

Rs. 5000/-

(Rupees Five Thousand Only - Payable in Advance)

( M.G. Railkar ) PARTNER

N.B. Kindly draw cheque in favour of "Madhavi Information Services"

Reed Reed AS Linguist 3/18

#### 4.2.1 e-granthalaya screenshot for accession register



#### 4.2.1 e-granthalaya screenshot for issue and return



#### 4.2.1 e-granthalaya screenshot for stock verification



#### 4.2.1 Last page of B.Pharm accession register

|          |              | ORI       | Oriental educat<br>ENTAL COLLEG<br>Sanpada Navi | E OF PHARMACI    |            | -               |               |             | ORI           | UNITAL O | tal education Soci<br>COLLEGE OF PI<br>pada Navi Mumba