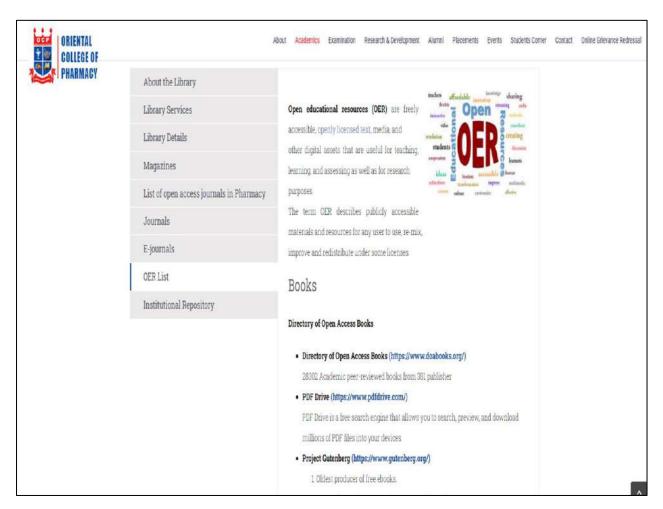

| -                              |                   | _     |                            | Service . |

#### 4.2.1 e-journal (Delnet platform) screenshot



#### 4.2.1 Screenshot of Library page on college website



#### 4.2.1 Screenshot of Library page on website (OER)



#### 4.2.1 Library blog page (link available on college website)



#### **4.2.1** Screenshot of Library blog (E-newspapers)



#### 4.2.1 Screenshot of Anti Plagiarism software



#### 4.2.1 Anti Plagiarism software subscription





01/11//2022

To. The President / General Secretary, Oriental College of Pharmacy, Sanpada (W), Navi Mumbai - 400 705.

Sub: Approval for Purchasing Plagiarism Software

Dear Sir,

With due respect, I would like to inform you that, we have to purchase Plagiarism Software. This software detects the academic dishonesty or academic fraud of students or researchers. This software will be useful for plagiarism detection to uncoverpotential plagiarism and to deter students from plagiarizing. I have attached quotation for your reference.

I request you to approve t