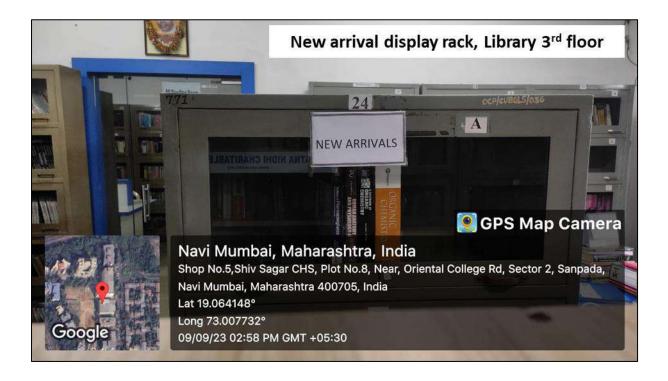

## 4.2.1 Geotag photos of Library New arrival display racks, CCTV camera and Fire extinguisher