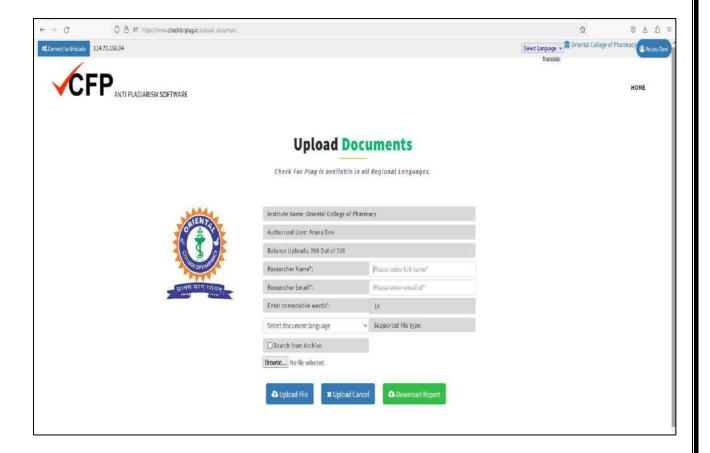

| -                              |                   | _     |                            | Service . |

#### 4.2.1 e-journal (Delnet platform) screenshot



#### 4.2.1 Screenshot of Library page on college website



#### 4.2.1 Screenshot of Library page on website (OER)



#### 4.2.1 Library blog page (link available on college website)



#### **4.2.1** Screenshot of Library blog (E-newspapers)



#### 4.2.1 Screenshot of Anti Plagiarism software



#### 4.2.1 Anti Plagiarism software subscription





01/11//2022

To. The President / General Secretary, Oriental College of Pharmacy, Sanpada (W), Navi Mumbai - 400 705.

Sub: Approval for Purchasing Plagiarism Software

Dear Sir,

With due respect, I would like to inform you that, we have to purchase Plagiarism Software. This software detects the academic dishonesty or academic fraud of students or researchers. This software will be useful for plagiarism detection to uncoverpotential plagiarism and to deter students from plagiarizing. I have attached quotation for your reference.

I request you to approve the same and do the needful.

Thanking you,

Librar in

Library-In-Charge

Principal



Infol.art India Pvs. Ltd.

S - 20, I<sup>st</sup> Floor Janta Market Rajouri Garden New Delhi