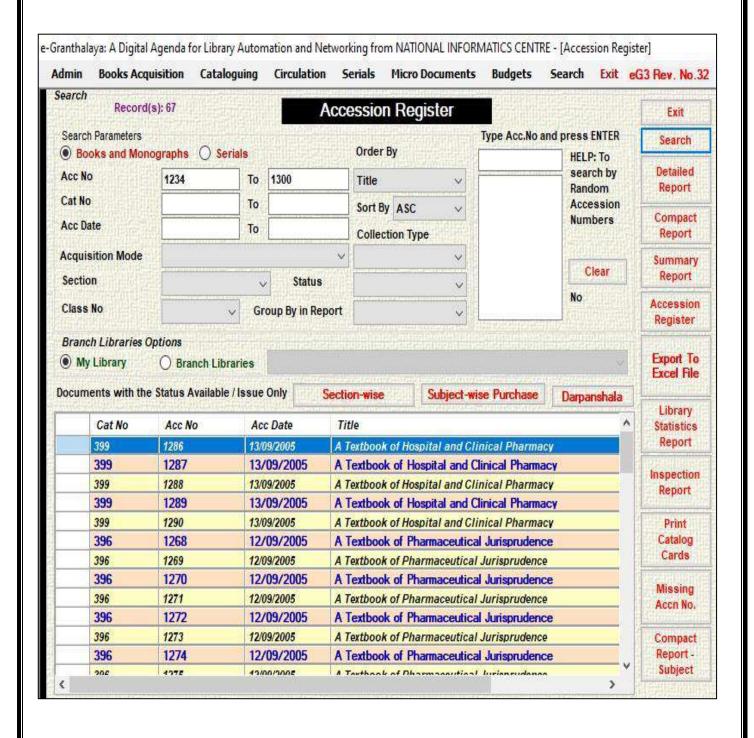

ali', Sant Namdeo Path, Road No. 2, Dombivli (East) 421 201. Maharashtra, INDIA. E-mail: madhusudanrailkar@gmail.com • Tel.: (0251) 2476084 • Cell: 9833661557

NO:MIS/OCP/B56

INVOICE

January 2, 2018

Principal, Oriental College of Pharmacy, Sector 2, Plot 3-5, Sanpada (W), Mumbai 400 706.

Ref: As per request from Librarian

e-Granthalaya Library Management Software (Free) )
Annual Maintenance Contract )
Period: January to December 2018 ) Rs. 5000/Includes Updates & Troubleshooting as & when
Required. Conditions Apply. {Pl. see enclosure}

Total

Rs. 5000/-

(Rupees Five Thousand Only - Payable in Advance)

( M.G. Railkar ) PARTNER

N.B. Kindly draw cheque in favour of "Madhavi Information Services"

Reed Reed AS Linguist 3/18

#### 4.2.1 e-granthalaya screenshot for accession register



#### 4.2.1 e-granthalaya screenshot for issue and return



#### 4.2.1 e-granthalaya screenshot for stock verification



#### 4.2.1 Last page of B.Pharm accession register

|          |              | ORI       | Oriental educat<br>ENTAL COLLEG<br>Sanpada Navi | E OF PHARMACI    |            | -               |               |             | ORI           | UNITAL O | tal education Soci<br>COLLEGE OF PI<br>pada Navi Mumba