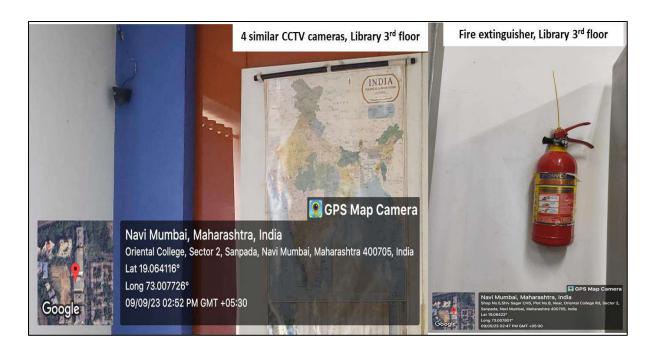

## 4.2.1 Geotag photos of Library New arrival display racks, CCTV camera and Fire extinguisher